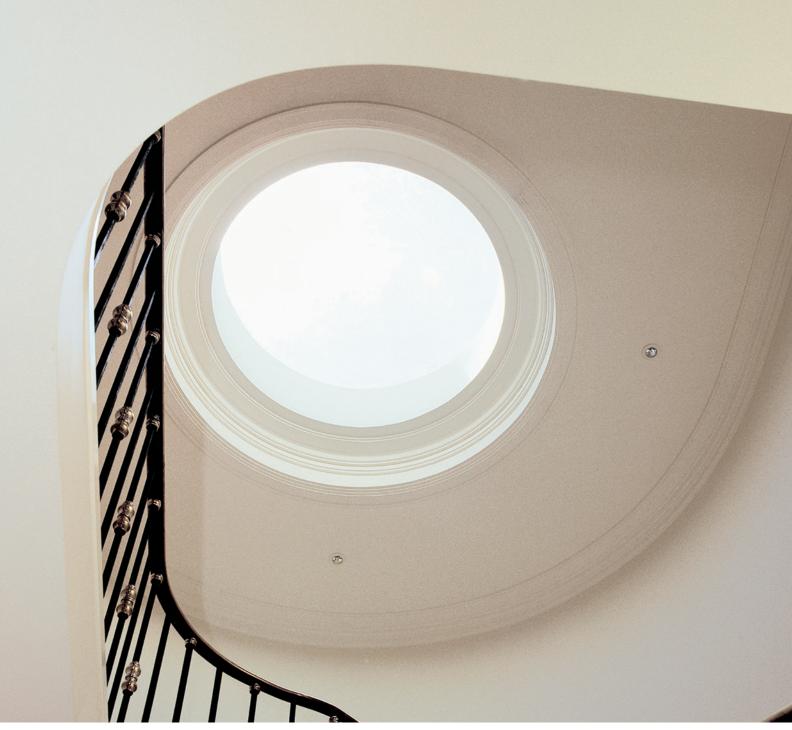

### Circular Feature Skylights

- CircuLite Skylights are ideally suited for aesthetic features and commercial applications.
- CircuLite skylights are manufactured in polycarbonate, high impact and standard acrylic and come in either clear, opal or tinted finishes.
- CircuLite skylight comes in a standard size range from 700mm diameter to up to 2200mm diameter. Customised sizes available upon request.
- CircuLite skylights are suitable for all roof pitches and are fabricated in square bases to suit all roof types and all types of upstands (timber, steel or concrete).
- Powdercoated aluminium frames and bases are also available depending on specified requirements.
- CircuLite skylights are also available with optional heat reducing alternatives. P.O.A.
- Larger CircuLite skylights in excess of 1200mm in diameter are more suitably fitted to a support upstand.
- Available in Colorbond®, Zincalume® and galvanized finishes.