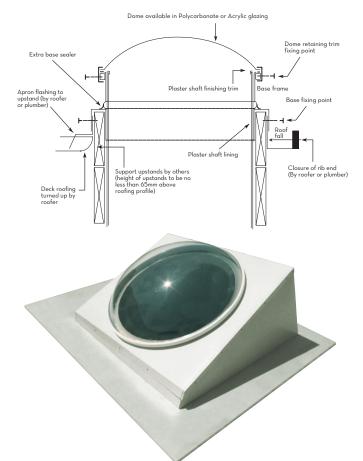

### Circular Feature Skylights

- CircuLite Skylights are ideally suited for aesthetic features and commercial applications.
- CircuLite skylights are manufactured in polycarbonate, high impact and standard acrylic and come in either clear, opal or tinted finishes.
- CircuLite skylight comes in a standard size range from 700mm diameter to up to 2200mm diameter. Customised sizes available upon request.
- CircuLite skylights are suitable for all roof pitches and are fabricated in square bases to suit all roof types and all types of upstands (timber, steel or concrete).
- Powdercoated aluminium frames and bases are also available depending on specified requirements.
- CircuLite skylights are also available with optional heat reducing alternatives. P.O.A.
- Larger CircuLite skylights in excess of 1200mm in diameter are more suitably fitted to a support upstand.
- Available in Colorbond®, Zincalume® and galvanized finishes.

#### **Energy Efficient Light Control**

| CircuLite Standard Size Chart*                                                                    |                                                                                               |                                                               |
|---------------------------------------------------------------------------------------------------|-----------------------------------------------------------------------------------------------|---------------------------------------------------------------|
| diameter<br>throat (mm)                                                                           | actual throat<br>size(sq.m)                                                                   | ventilation<br>area(sq.m)                                     |
| 700<br>800<br>900<br>1000<br>1100<br>1200<br>1300<br>1400<br>1500<br>1600<br>1700<br>1800<br>2000 | 0.49<br>0.55<br>0.7<br>0.85<br>1.1<br>1.2<br>1.6<br>1.65<br>2.1<br>2.2<br>2.4<br>2.75<br>2.95 | Ventilation<br>non-standard<br>unless otherwise<br>requested. |
| 2200                                                                                              | 3.15                                                                                          |                                                               |