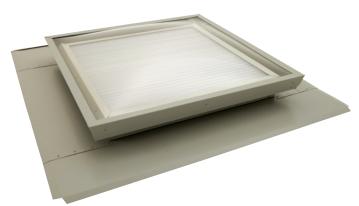

## Year-round Radiant Sun and Heat Controller

- FiltaLite Skylights are ideally suited for commercial applications.
- FiltaLite provides minimal summer radiant heat penetration and maximises winter light transmission.
- FiltaLite's 16mm Multi-Wall polycarbonate panel is fitted with fixed diagonal louvres under a clear or opal dome.
- · Suitable for all roof types and roof pitches.
- Available in Zincalume<sup>®</sup>, Colorbond<sup>®</sup> and galvanised finishes.