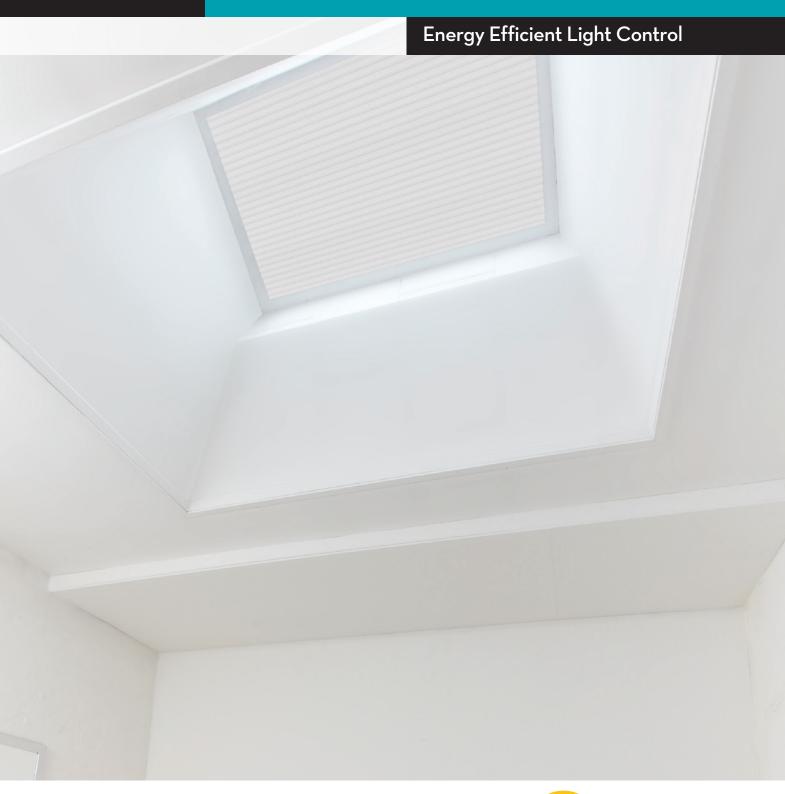

## **Energy Efficient Light Control**

| FiltaLite Standard Size Chart* |                                                                                     |  |
|--------------------------------|-------------------------------------------------------------------------------------|--|
| actual throat<br>size(sq.m)    | ventilation<br>area(sq.m)                                                           |  |
| O.25                           | 0.081                                                                               |  |
| 0.36                           | 0.095                                                                               |  |
| 0.64                           | O.122                                                                               |  |
| O.81                           | O.136                                                                               |  |
| 1                              | 0.149                                                                               |  |
| 1.44                           | 0.176                                                                               |  |
| 0.4                            | 0.102                                                                               |  |
| 0.45                           | 0.104                                                                               |  |
| O.5                            | O.112                                                                               |  |
| 0.48                           | 0.108                                                                               |  |
| 0.72                           | O.136                                                                               |  |
| 0.96                           | 0.149                                                                               |  |
| 1.08                           | O.156                                                                               |  |
|                                | actual throat<br>size(sq.m)  0.25 0.36 0.64 0.81 1 1.44 0.4 0.45 0.5 0.48 0.72 0.96 |  |