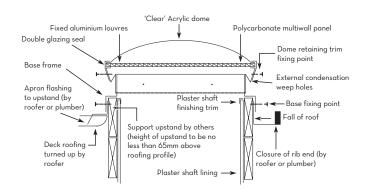

## Year-round Radiant Sun and Heat Controller

- FiltaLite Skylights are ideally suited for commercial applications.
- FiltaLite provides minimal summer radiant heat penetration and maximises winter light transmission.
- FiltaLite's 16mm Multi-Wall polycarbonate panel is fitted with fixed diagonal louvres under a clear or opal dome.
- · Suitable for all roof types and roof pitches.
- Available in Zincalume<sup>®</sup>, Colorbond<sup>®</sup> and galvanised finishes.