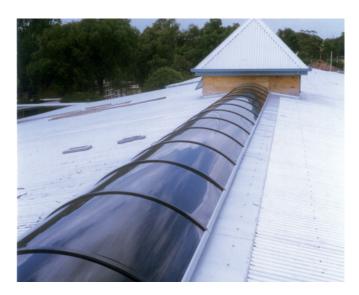

## Linear skylights – single module or continuous run

- LongLite<sup>™</sup> skylights are suited to stadium and warehouse applications.
- Flexibility of design allows LongLite<sup>™</sup> skylights to be used in all roof types, although they are most commonly used in horizontal situations such as ridge lines and deck roofs.
- Low maintenance, anti-condensation design makes LongLite<sup>™</sup> completely weather proof.
- Available as double glazed (for improved insulation) or single glazed units, depending on project requirements.
- LongLite<sup>™</sup> features an Aluminium Glazing bar system at each end for increased strength to ensure glazing sheets remain fixed in place under high wind conditions.
- Most commonly used glazing are standard Acrylic, high impact Acrylic and Polycarbonates.
- When glazing is fixed there is no penetration of glazing, allowing unrestricted thermal movement.
- LongLite<sup>™</sup> is also available in a continuous form using an Aluminium Structural glazing bar, eliminating bulk heads between the LongLites.
- Suitable for all roof types and roof pitches.
- Available in Colorbond®, Zincalume® and galvanized finishes.