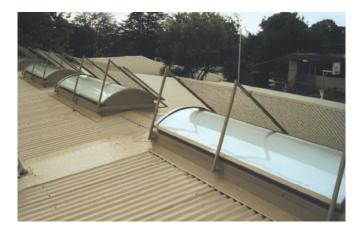

## Linear skylights – single module or continuous run

- LongLite<sup>™</sup> skylights are suited to stadium and warehouse applications.
- Flexibility of design allows LongLite<sup>™</sup> skylights to be used in all roof types, although they are most commonly used in horizontal situations such as ridge lines and deck roofs.
- Low maintenance, anti-condensation design makes LongLite<sup>™</sup> completely weather proof.
- Available as double glazed (for improved insulation) or single glazed units, depending on project requirements.
- LongLite<sup>™</sup> features an Aluminium Glazing bar system at each end for increased strength to ensure glazing sheets remain fixed in place under high wind conditions.
- Most commonly used glazing are standard Acrylic, high impact Acrylic and Polycarbonates.
- When glazing is fixed there is no penetration of glazing, allowing unrestricted thermal movement.
- LongLite<sup>™</sup> is also available in a continuous form using an Aluminium Structural glazing bar, eliminating bulk heads between the LongLites.
- Suitable for all roof types and roof pitches.
- Available in Colorbond®, Zincalume® and galvanized finishes.