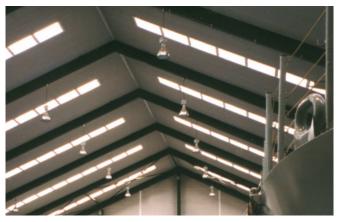

## Linear skylights – single module or continuous run

- LongLite<sup>™</sup> skylights are suited to stadium and warehouse applications.
- Flexibility of design allows LongLite<sup>™</sup> skylights to be used in all roof types, although they are most commonly used in horizontal situations such as ridge lines and deck roofs.
- Low maintenance, anti-condensation design makes LongLite<sup>™</sup> completely weather proof.
- Available as double glazed (for improved insulation) or single glazed units, depending on project requirements.
- LongLite<sup>™</sup> features an Aluminium Glazing bar system at each end for increased strength to ensure glazing sheets remain fixed in place under high wind conditions.
- Most commonly used glazing are standard Acrylic, high impact Acrylic and Polycarbonates.
- When glazing is fixed there is no penetration of glazing, allowing unrestricted thermal movement.
- LongLite<sup>™</sup> is also available in a continuous form using an Aluminium Structural glazing bar, eliminating bulk heads between the LongLites.
- Suitable for all roof types and roof pitches.
- Available in Colorbond®, Zincalume® and galvanized finishes.