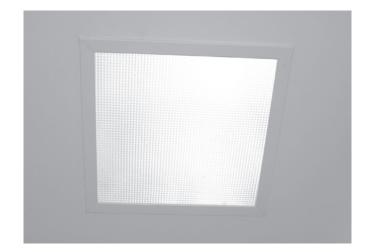

## **Economical Daylight Systems**

- OpalLite and ClearLite Skylights are ideally suited for domestic and commercial applications.
- The OpalLite skylight kit comprises of a skylight with roof flashing, highly reflective flexible shaft, white ceiling trim and opal or prismatic diffuser.
- The FlexiShaft used in the system is comprised of a highly reflective fibre reinforced triple laminated material designed for skylights. This material's ultra reflective inner surface delivers light entering the dome to the diffuser. The triple layer construction prevents any light leakage or U.V. breakdown.
- The U.V. stabilised acrylic is available in clear, opal or tinted finishes.
- OpalLite and ClearLite domes are also available in high impact acrylic and polycarbonate.
- OpalLite and ClearLite is suitable for all roof types.
- Available in Colorbond®, Zincalume® and galvanised finishes.
- · Available with an exhaust fan option.