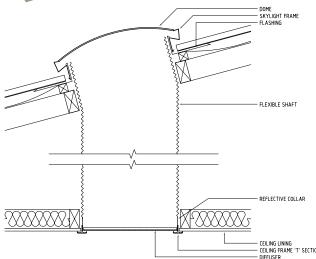

## **Economical Daylight Systems**

- OpalLite and ClearLite Skylights are ideally suited for domestic and commercial applications.
- The OpalLite skylight kit comprises of a skylight with roof flashing, highly reflective flexible shaft, white ceiling trim and opal or prismatic diffuser.
- The FlexiShaft used in the system is comprised of a highly reflective fibre reinforced triple laminated material designed for skylights. This material's ultra reflective inner surface delivers light entering the dome to the diffuser. The triple layer construction prevents any light leakage or U.V. breakdown.
- The U.V. stabilised acrylic is available in clear, opal or tinted finishes.
- OpalLite and ClearLite domes are also available in high impact acrylic and polycarbonate.
- OpalLite and ClearLite is suitable for all roof types.
- Available in Colorbond®, Zincalume® and galvanised finishes.
- · Available with an exhaust fan option.