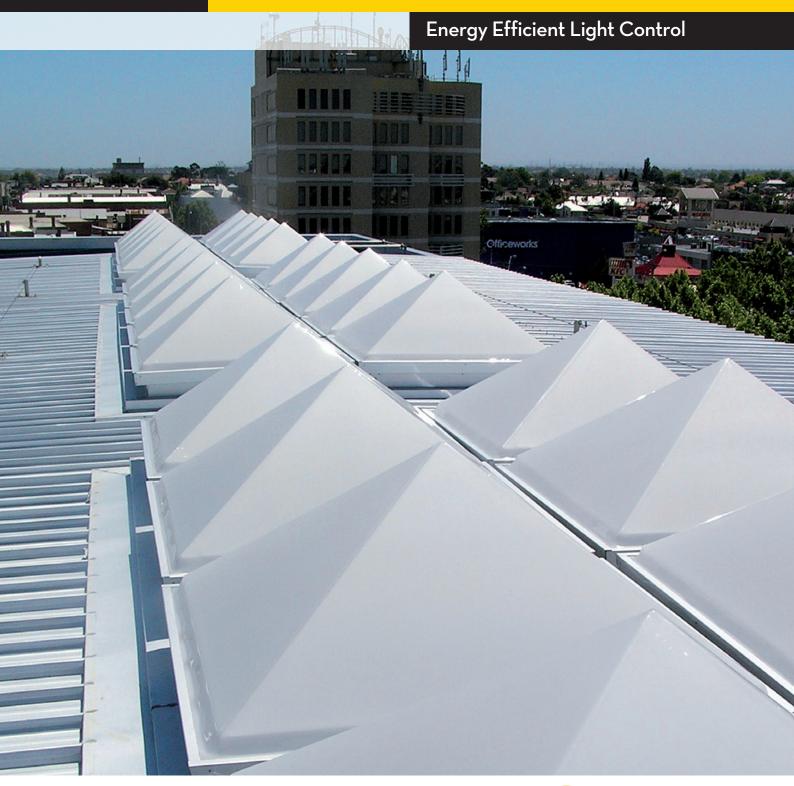

#### **Energy Efficient Light Control**

### One Piece Moulded PyraLite Skylights

- PyraLite<sup>™</sup> Skylights are ideally suited for an aesthetic feature and commercial applications.
- PyraLite<sup>™</sup> skylights are manufactured in Polycarbonate, high impact and standard Acrylic and come in either clear, opal or tinted finishes.
- PyraLite<sup>™</sup> comes in a large size range with our standard range from 600mm square to 2500mm square, other additional customised sizes available on request.
- Large sized PyraLite<sup>™</sup> skylights greater than 1250mm are more suitable fixed to a horizontal support upstand.
- Suitable for all roof types and roof pitches.
- Available in Colorbond®, Zincalume® and galvanized finishes.