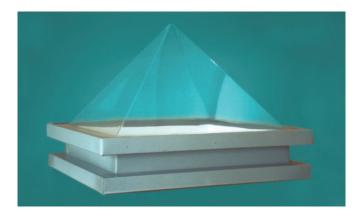

### One Piece Moulded PyraLite Skylights

- PyraLite<sup>™</sup> Skylights are ideally suited for an aesthetic feature and commercial applications.
- PyraLite<sup>™</sup> skylights are manufactured in Polycarbonate, high impact and standard Acrylic and come in either clear, opal or tinted finishes.
- PyraLite<sup>™</sup> comes in a large size range with our standard range from 600mm square to 2500mm square, other additional customised sizes available on request.
- Large sized PyraLite<sup>™</sup> skylights greater than 1250mm are more suitable fixed to a horizontal support upstand.
- Suitable for all roof types and roof pitches.
- Available in Colorbond®, Zincalume® and galvanized finishes.