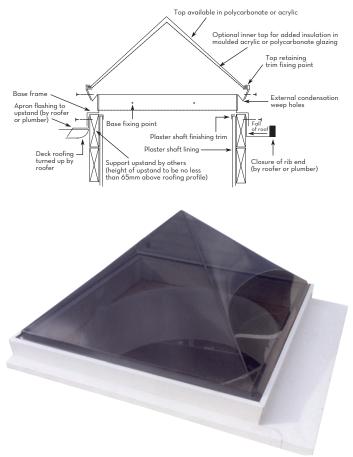

### One Piece Moulded PyraLite Skylights

- PyraLite<sup>™</sup> Skylights are ideally suited for an aesthetic feature and commercial applications.
- PyraLite<sup>™</sup> skylights are manufactured in Polycarbonate, high impact and standard Acrylic and come in either clear, opal or tinted finishes.
- PyraLite<sup>™</sup> comes in a large size range with our standard range from 600mm square to 2500mm square, other additional customised sizes available on request.
- Large sized PyraLite<sup>™</sup> skylights greater than 1250mm are more suitable fixed to a horizontal support upstand.
- Suitable for all roof types and roof pitches.
- Available in Colorbond®, Zincalume® and galvanized finishes.