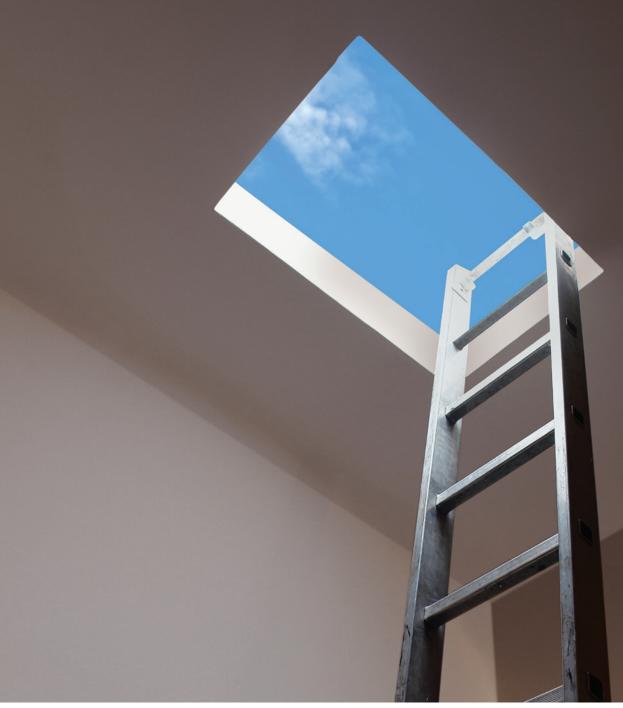

## Roof Access Hatch

**Energy Efficient Light Control** 

adding daylight to life

Proudly Australian Made & Owned

## Roof Access Hatch

**Energy Efficient Light Control** 

## Safe and Easy Roof Access

- Belray roof access hatches are available in opal or clear domed for light transmission, or insulated metal tops.
- Ideal for roof access for general maintenance to plant and equipment.
- Solid welded aluminium square hollow section frame with stainless steel hinges.
- All hatches fitted with internal or external latches and handles for ease of access to roof.
- · Gas lifting struts ensure operator safety.
- Standard size range available in square or rectangular (other sizes on request).
- Full 90° opening.
- · Suitable for all roof types and roof pitches.
- Available in Zincalume<sup>®</sup>, Colorbond<sup>®</sup> and galvanised finishes.