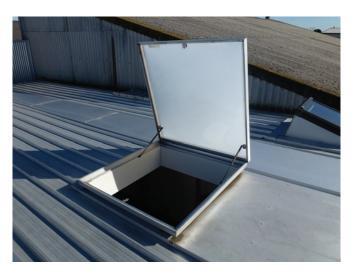

## Safe and Easy Roof Access

- Belray roof access hatches are available in opal or clear domed for light transmission, or insulated metal tops.
- Ideal for roof access for general maintenance to plant and equipment.
- Solid welded aluminium square hollow section frame with stainless steel hinges.
- All hatches fitted with internal or external latches and handles for ease of access to roof.
- · Gas lifting struts ensure operator safety.
- Standard size range available in square or rectangular (other sizes on request).
- Full 90° opening.
- · Suitable for all roof types and roof pitches.
- Available in Zincalume<sup>®</sup>, Colorbond<sup>®</sup> and galvanised finishes.