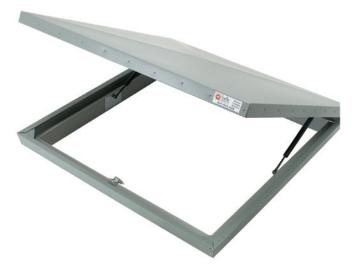

## Safe and Easy Roof Access

- Belray roof access hatches are available in opal or clear domed for light transmission, or insulated metal tops.
- Ideal for roof access for general maintenance to plant and equipment.
- Solid welded aluminium square hollow section frame with stainless steel hinges.
- All hatches fitted with internal or external latches and handles for ease of access to roof.
- · Gas lifting struts ensure operator safety.
- Standard size range available in square or rectangular (other sizes on request).
- Full 90° opening.
- · Suitable for all roof types and roof pitches.
- Available in Zincalume<sup>®</sup>, Colorbond<sup>®</sup> and galvanised finishes.