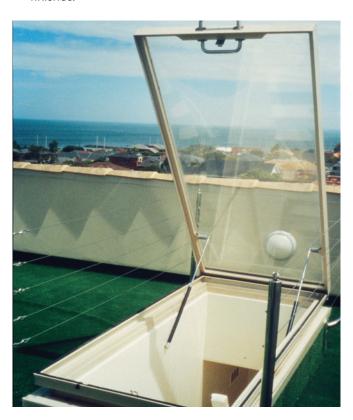

## Safe and Easy Roof Access

- Belray roof access hatches are available in opal or clear domed for light transmission, or insulated metal tops.
- Ideal for roof access for general maintenance to plant and equipment.
- Solid welded aluminium square hollow section frame with stainless steel hinges.
- All hatches fitted with internal or external latches and handles for ease of access to roof.
- · Gas lifting struts ensure operator safety.
- Standard size range available in square or rectangular (other sizes on request).
- Full 90° opening.
- · Suitable for all roof types and roof pitches.
- Available in Zincalume<sup>®</sup>, Colorbond<sup>®</sup> and galvanised finishes.