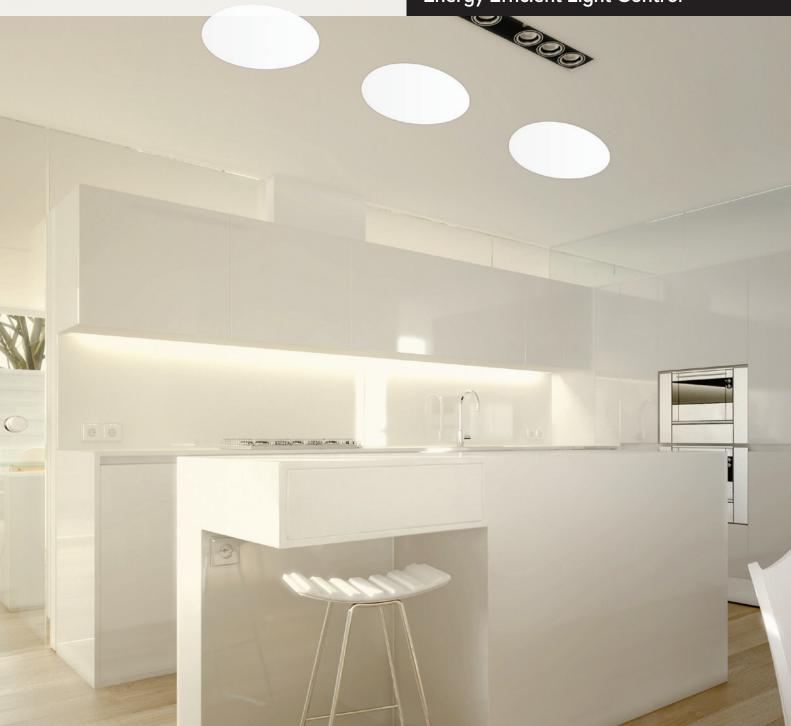

### **Tubular Skylights**

- SunTube Skylights are ideally suited for residential • and commercial applications.
- SunTube is designed for minimal structural alterations. •
- SunTube has a clear U.V. stabilised dome. •
- The FlexiShaft used in the system is comprised of . a highly reflective fibre reinforced triple laminated material designed for skylights. This material's ultra reflective inner surface delivers light entering the dome to the diffuser. The triple layer construction prevents any light leakage or U.V. breakdown.
- SunTubes are available in 300mm, 400mm and • 500mm diameter.
- SunTube skylight kit comprises of a dome with an • integral flashing, highly reflective flexible shaft, white ceiling ring and flush mounted prismatic diffuser.
- Suitable for all roof types and roof pitches. •
- Available in Colorbond®, Zincalume® and galvanised • finishes.