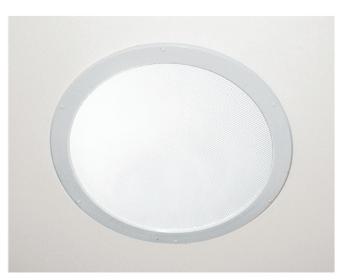

### **Tubular Skylights**

- SunTube Skylights are ideally suited for residential • and commercial applications.
- SunTube is designed for minimal structural alterations. •
- SunTube has a clear U.V. stabilised dome. •
- The FlexiShaft used in the system is comprised of . a highly reflective fibre reinforced triple laminated material designed for skylights. This material's ultra reflective inner surface delivers light entering the dome to the diffuser. The triple layer construction prevents any light leakage or U.V. breakdown.
- SunTubes are available in 300mm, 400mm and • 500mm diameter.
- SunTube skylight kit comprises of a dome with an • integral flashing, highly reflective flexible shaft, white ceiling ring and flush mounted prismatic diffuser.
- Suitable for all roof types and roof pitches. •
- Available in Colorbond®, Zincalume® and galvanised • finishes.