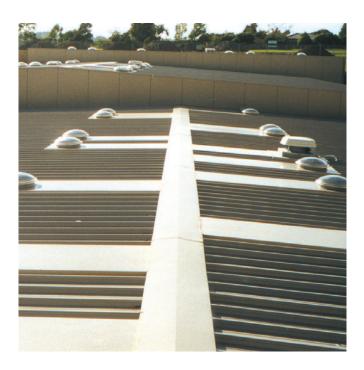

### **Tubular Skylights**

- SunTube Skylights are ideally suited for residential • and commercial applications.
- SunTube is designed for minimal structural alterations. •
- SunTube has a clear U.V. stabilised dome. •
- The FlexiShaft used in the system is comprised of . a highly reflective fibre reinforced triple laminated material designed for skylights. This material's ultra reflective inner surface delivers light entering the dome to the diffuser. The triple layer construction prevents any light leakage or U.V. breakdown.
- SunTubes are available in 300mm, 400mm and • 500mm diameter.
- SunTube skylight kit comprises of a dome with an • integral flashing, highly reflective flexible shaft, white ceiling ring and flush mounted prismatic diffuser.
- Suitable for all roof types and roof pitches. •
- Available in Colorbond®, Zincalume® and galvanised • finishes.