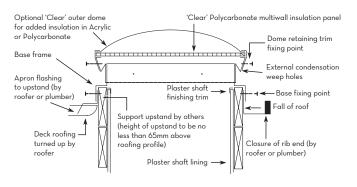

## Quality, durability and high light transmission

- ThermoLite<sup>™</sup> and ThermoLite<sup>™</sup> PLUS Skylights provide an economic alternative to commercial applications.
- ThermoLite<sup>™</sup> and ThermoLite<sup>™</sup> PLUS energy saving skylights offer quality, durability and high light transmission all year round.
- ThermoLite<sup>™</sup> plus has a clear outer moulded, UV stabilised, insulating dome that provides extra heat reduction as well as promoting self cleaning.
- The ThermoLite™ and ThermoLite™ PLUS range
  has high impact strength properties and is virtually
  unbreakable, impact strength is over 250 times
  greater than float glass and at least 10 times greater
  than acrylic.
- Large standard size range from 500mm to 1200mm square. Custom sizes are available on request.
- · Suitable for all roof types and roof pitches.
- Available in Zincalume<sup>®</sup>, Colorbond<sup>®</sup> and galvanised finishes.