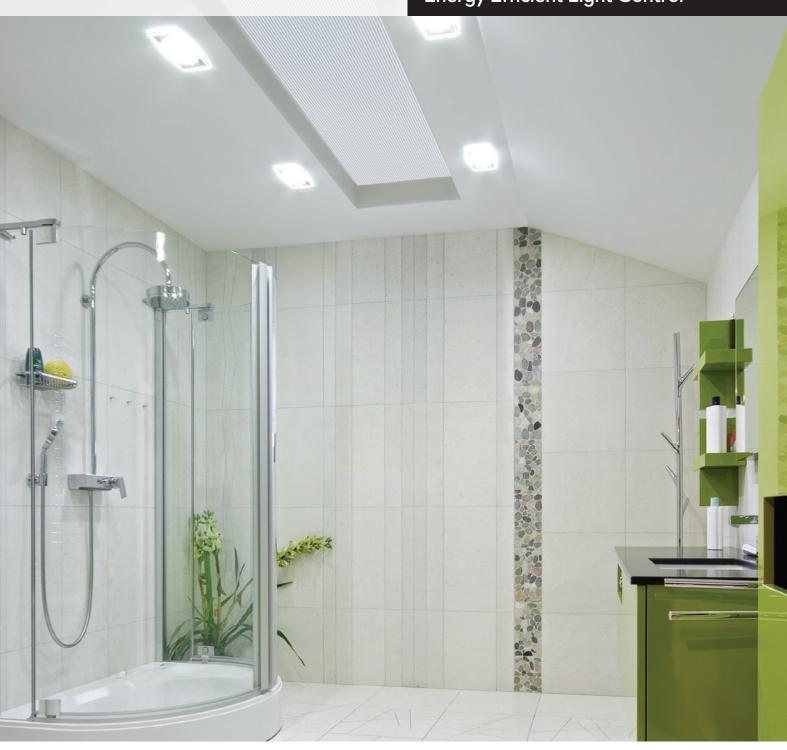

## Quality, durability and high light transmission

- ThermoLite<sup>™</sup> and ThermoLite<sup>™</sup> PLUS Skylights provide an economic alternative to commercial applications.
- ThermoLite<sup>™</sup> and ThermoLite<sup>™</sup> PLUS energy saving skylights offer quality, durability and high light transmission all year round.
- ThermoLite<sup>™</sup> plus has a clear outer moulded, UV stabilised, insulating dome that provides extra heat reduction as well as promoting self cleaning.
- The ThermoLite™ and ThermoLite™ PLUS range
  has high impact strength properties and is virtually
  unbreakable, impact strength is over 250 times
  greater than float glass and at least 10 times greater
  than acrylic.
- Large standard size range from 500mm to 1200mm square. Custom sizes are available on request.
- · Suitable for all roof types and roof pitches.
- Available in Zincalume<sup>®</sup>, Colorbond<sup>®</sup> and galvanised finishes.