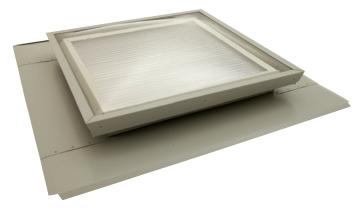

## Quality, durability and high light transmission

- ThermoLite<sup>™</sup> and ThermoLite<sup>™</sup> PLUS Skylights provide an economic alternative to commercial applications.
- ThermoLite<sup>™</sup> and ThermoLite<sup>™</sup> PLUS energy saving skylights offer quality, durability and high light transmission all year round.
- ThermoLite<sup>™</sup> plus has a clear outer moulded, UV stabilised, insulating dome that provides extra heat reduction as well as promoting self cleaning.
- The ThermoLite™ and ThermoLite™ PLUS range
  has high impact strength properties and is virtually
  unbreakable, impact strength is over 250 times
  greater than float glass and at least 10 times greater
  than acrylic.
- Large standard size range from 500mm to 1200mm square. Custom sizes are available on request.
- · Suitable for all roof types and roof pitches.
- Available in Zincalume<sup>®</sup>, Colorbond<sup>®</sup> and galvanised finishes.