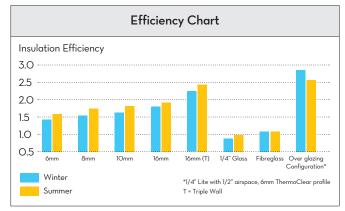

## Quality, durability and high light transmission

- ThermoLite<sup>™</sup> and ThermoLite<sup>™</sup> PLUS Skylights provide an economic alternative to commercial applications.
- ThermoLite<sup>™</sup> and ThermoLite<sup>™</sup> PLUS energy saving skylights offer quality, durability and high light transmission all year round.
- ThermoLite<sup>™</sup> plus has a clear outer moulded, UV stabilised, insulating dome that provides extra heat reduction as well as promoting self cleaning.
- The ThermoLite™ and ThermoLite™ PLUS range
  has high impact strength properties and is virtually
  unbreakable, impact strength is over 250 times
  greater than float glass and at least 10 times greater
  than acrylic.
- Large standard size range from 500mm to 1200mm square. Custom sizes are available on request.
- · Suitable for all roof types and roof pitches.
- Available in Zincalume<sup>®</sup>, Colorbond<sup>®</sup> and galvanised finishes.