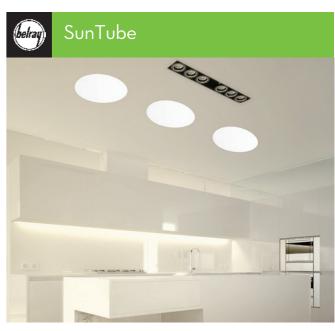

SunTube skylights are designed for minimal structural alterations in both residential and commercial applications.

CircuLite provides a stunning aesthetic feature to any room, entrance, or landing with all of the environmental and energy saving benefits of natural daylight harvesting.