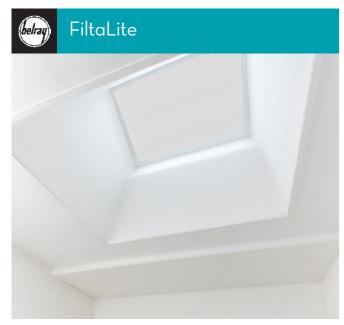

FiltaLite provides year round radiant sun and heat control by minimizing radiant heat in summer and maximizing light transmission in winter.

ThermoLite<sup>™</sup> provide quality, durability and high light transmission all year round, providing an economic alternative for commercial applications.