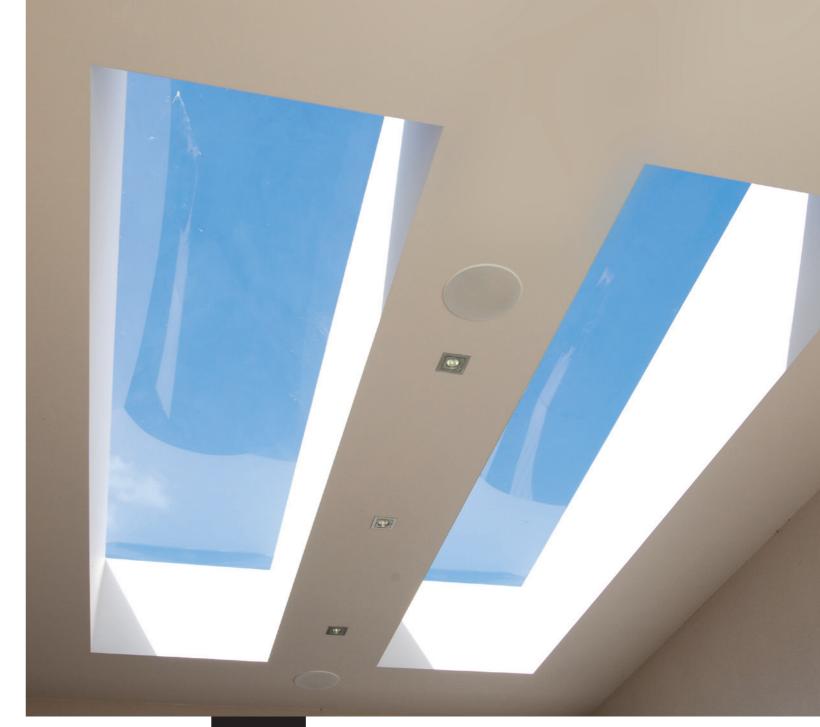

The EcoLite™ PLUs insulated glass unit (IGU) is a revolutionary second generation double glazed glass skylight which exhibits extremely high light transmission with very low solar heat gain.

SelectoLite<sup>™</sup> is a state of the art innovation that offers diffused solar energy and high light transmission all year round. Ideally suited for hospitals, schools and offices where reduction of solar heat and glare are important.