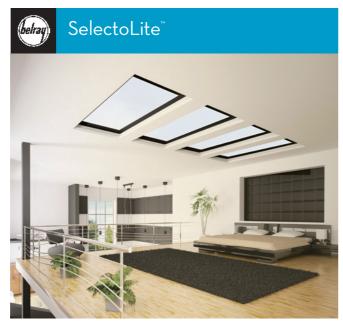

The EcoLite™ PLUs insulated glass unit (IGU) is a revolutionary second generation double glazed glass skylight which exhibits extremely high light transmission with very low solar heat gain.

SelectoLite<sup>™</sup> is a state of the art innovation that offers diffused solar energy and high light transmission all year round. Ideally suited for hospitals, schools and offices where reduction of solar heat and glare are important.