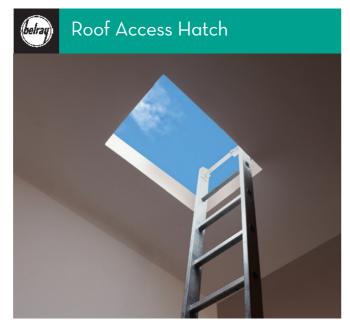

Belle's roof access hatches provide easy access for general maintenance to plant and equipment. The hatch tops are available in opal and clear domed for light transmission or insulated metal.

Belle Skylights is a proud distributor of VELUX® products, the world market leader in high-quality Roof Windows and Skylights. VELUX® products include manual and electrically operated Skylights and Roof Windows, with blinds to suit, and other accessories.