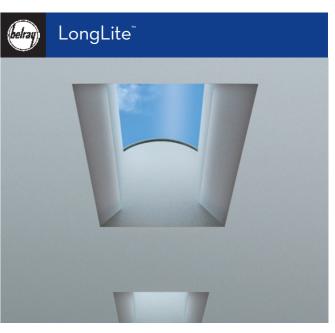

LongLite™ are linear skylights designed for use as a single module or a continuous run. They are ideally suited to stadium and warehouse applications.