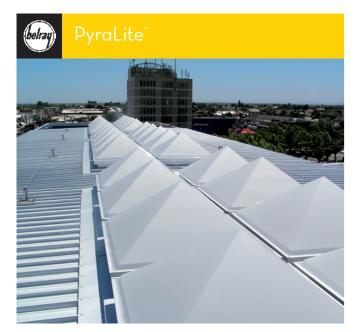

PyraLite $^{\text{\tiny{TM}}}$  are pyramidal shaped skylights that provide a stunning aesthetic feature to any rooftop. PyraLites blend the functionality of daylight harvesting with contemporary design.