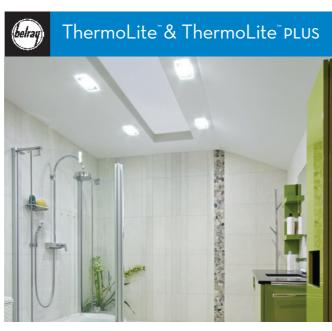

FiltaLite provides year round radiant sun and heat control by minimizing radiant heat in summer and maximizing light transmission in winter.

ThermoLite<sup>™</sup> provide quality, durability and high light transmission all year round, providing an economic alternative for commercial applications.