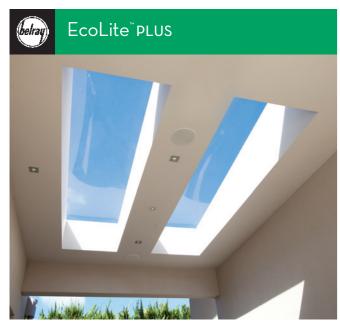

The EcoLite™ PLUs insulated glass unit (IGU) is a revolutionary second generation double glazed glass skylight which exhibits extremely high light transmission with very low solar heat gain.

SelectoLite<sup>™</sup> is a state of the art innovation that offers diffused solar energy and high light transmission all year round. Ideally suited for hospitals, schools and offices where reduction of solar heat and glare are important.