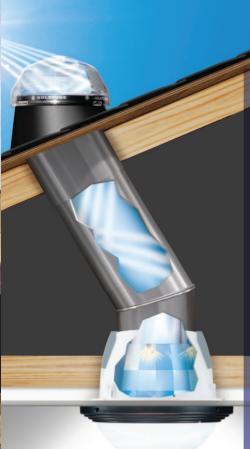

#### Raybender® 3000 Technology

A patented daylight-capturing dome lens that:

- Redirects low-angle sunlight for maximum light capture
- ▶ Rejects overpowering summer midday sunlight
- ▶ Provides consistent daylighting throughout the day

#### LightTracker™ Reflector

An innovative in-dome reflector that:

- ▶ Redirects low-angle winter sunlightfor maximum
- Increases light input for greater light output
- ▶ Delivers unsurpassed year-round performance

#### Spectralight® Infinity Tubing

Tubing made of the world's most reflective material that:

- ▶ Delivers 99.7%\* specular reflectivity for maximum sunlight transfer
- ▶ Provides the purest colour rendition possible so colours are truer and brighter
- Allows for run lengths over 9 metres to deliver sunlight to lower floors