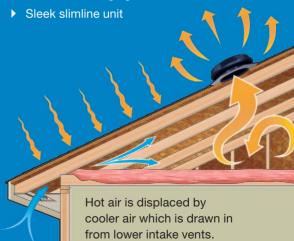

A classic roof mount model for a wide range of roof space ventilation needs. For example: low sloped roofs with a smaller area.

This robust roof mount system is designed to accommodate even the most expansive roof spaces. For example: steep sloped roofs with smaller area, steep sloped roofs with larger area or low sloped roofs with larger area.

Recommended air intake venting (eaves or soffits) size requirements:

▶ Roof space area (square metre)/0.29 = Square centimetres of inlet vent area