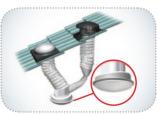

Sunlight is captured by the dome and directed down into the tube.

Sunlight is directed downward through the roof space.

#### Delivery Zone -

Sunlight is distributed throughout the room.

- Impact resistant acrylic dome lens
- Leakproof seamless roof flashing
- World's most reflective tubing
- Redirects low angle sunlight
- ▶ Hail resistant UV protection dome
- ▶ 10 year product