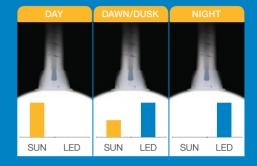

#### SunSense Technology

A patented control centre that:

- Continually assesses light levels and determines when supplemental light is needed
- ▶ Automatically triggers LEDs to provide optimal
- Seamlessly transitions from waning daylight to radiant LED light

### **Smart LED**

Solatube Smart LED is the most energy efficient lighting, delivering natural light during the day, transitioning automatically to LED lighting at night.

This revolutionary system combines advanced LED technology with state-ofthe-art daylighting for unparalleled energy efficiency.