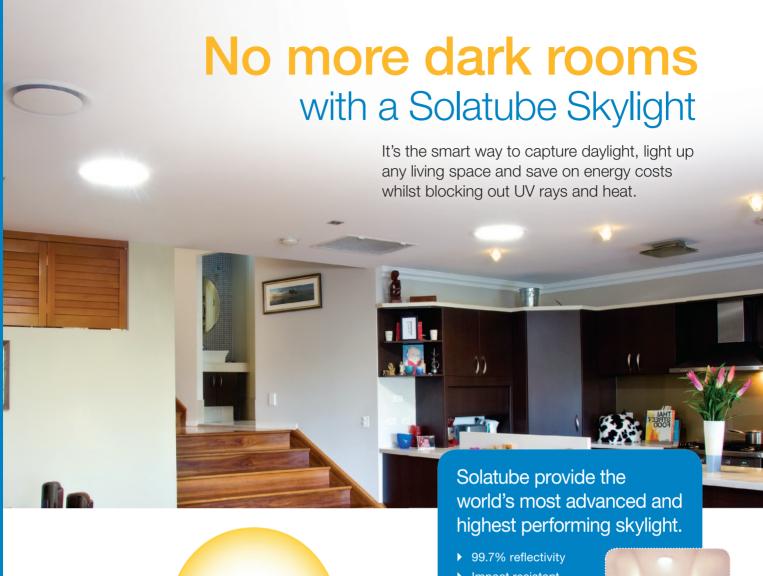

# Heavenly Intelligent

# Natural lighting for a moderate price

- ► Laser light bending technology using unique built-in lens
- ▶ Effortless installation
- Clear dome with UV protection
- ▶ Excellent 96% reflectivity on the tube
- Leak-proof profiles to suit all roof applications
- ▶ Increase flow of natural light
- ▶ 8 year warranty
- ▶ Accessories available

### **Smart LED**

Solatube Smart LED is the most energy efficient lighting, delivering natural light during the day, transitioning automatically to LED lighting at night.

This revolutionary system combines advanced LED technology with state-ofthe-art daylighting for unparalleled energy efficiency.