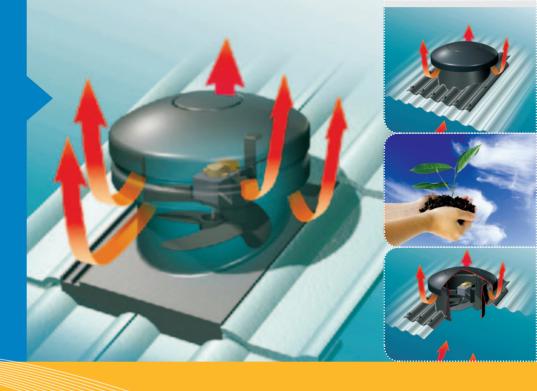

#### SolarStar

#### Solar powered roof ventilation

Heat and moisture is the worst enemy of roof space's. SolarStar by Solatube is the answer.

- ▶ Two models available
- Uses no electricity
- Reduces heat build-up and moisture
- Decreases cooling costs
- Fights mould and fungal decay
- Reduces damaging condensation

## **Enviromax**

- Operates without the need for wind
- System automatically turns on when needed
- ▶ Rating 820m³/hr
- ► Warranty: 2 year motor, 10 year product and installation
- 1 double cap thermostat motor vent equals 7 wind vents
- ▶ Thermostat controlled