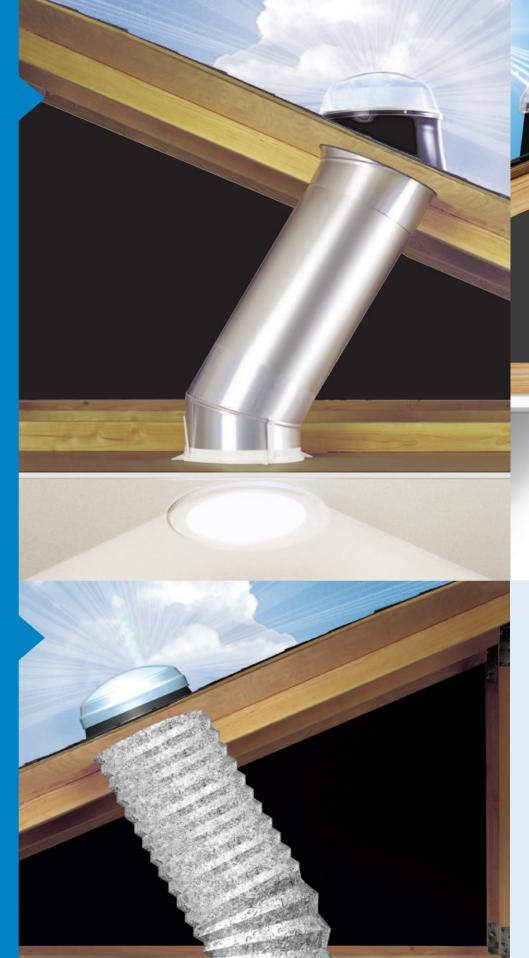

Sunlight is captured by the dome and directed down into the tube.

Sunlight is directed downward through the roof space.

#### Delivery Zone -

Sunlight is distributed throughout the room.

- Impact resistant acrylic dome lens
- Leakproof seamless roof flashing
- World's most reflective tubing
- Redirects low angle sunlight
- ▶ Hail resistant UV protection dome
- ▶ 10 year product