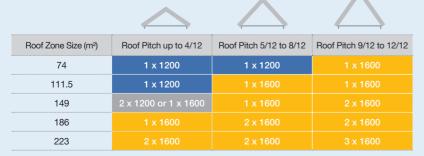

A classic roof mount model for a wide range of roof space ventilation needs. For example: low sloped roofs with a smaller area.

This robust roof mount system is designed to accommodate even the most expansive roof spaces. For example: steep sloped roofs with smaller area, steep sloped roofs with larger area or low sloped roofs with larger area.

Recommended air intake venting (eaves or soffits) size requirements:

▶ Roof space area (square metre)/0.29 = Square centimetres of inlet vent area