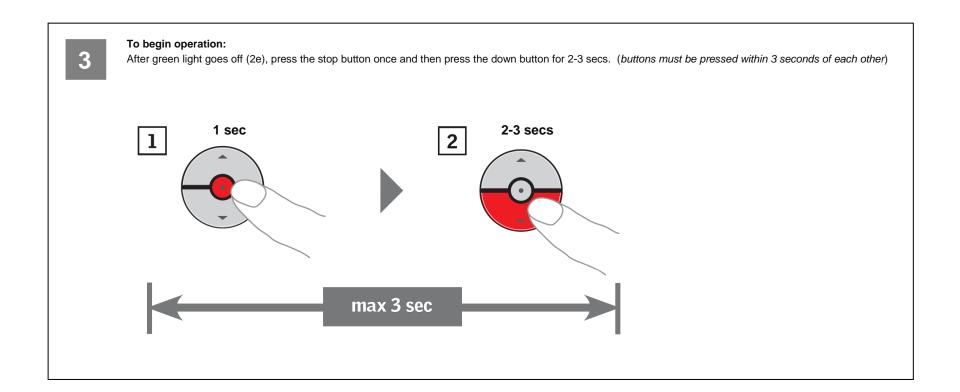

## **RESETTING THE PRODUCTS**

If the products cannot be configured then perform a <u>complete</u> reset of the products.

Step 1: Press & hold PRG button on the wallpad for at least 5 seconds. LED flashes red slowly then stays red. (reset of the wallpad is complete)

Step 2: Press & hold the blind button for 10 seconds. (reset of the blind is complete)

Now proceed to step 1c. (first page)