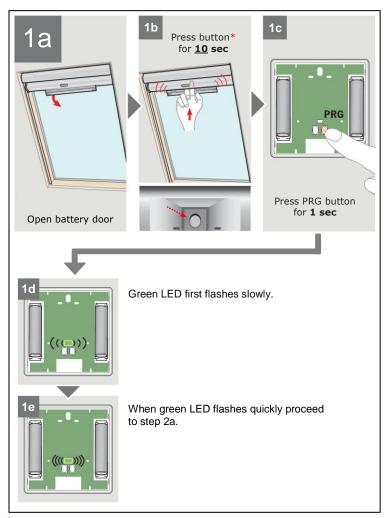

## REGISTRATION INSTRUCTIONS FOR DSD/DSH BLINDS

These instructions will help you to register the solar powered blind onto the keypad. For full installation instructions of the blind refer to instruction booklet DSD or DSH.

\* blind button is found inside the battery cavity – behind the aluminium fascia.