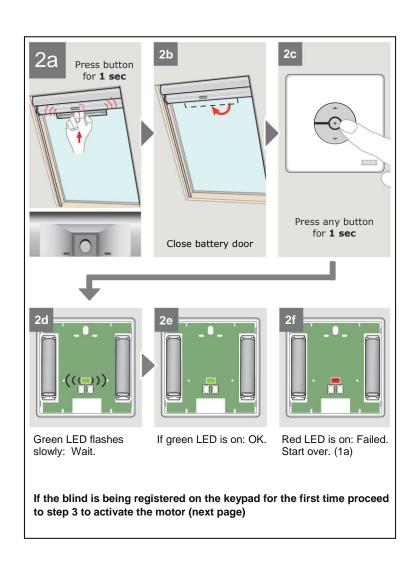

## REGISTRATION INSTRUCTIONS FOR DSD/DSH BLINDS

These instructions will help you to register the solar powered blind onto the keypad. For full installation instructions of the blind refer to instruction booklet DSD or DSH.