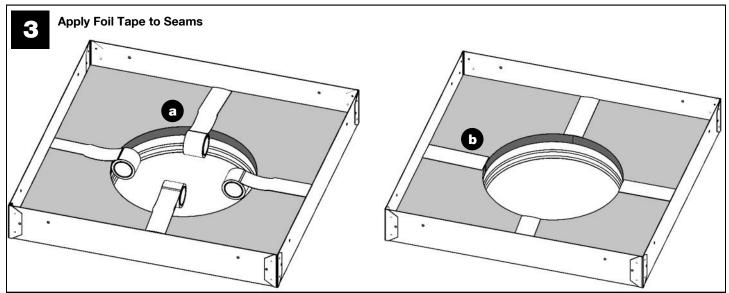

## A Daylighting Systems Installation Tips (Continued)

- Allow at least 2-3 hours for the installation, particularly if this is your first installation.
- During the day, turn off all the lights in the room to see how much natural light comes in through the windows, and determine the best position for the Solatube Daylighting System. To light a specific area, place the system over the area, not in the center of the room. This will prevent the desired area from being shaded by tall objects in the room.
- Measure the distance between the roof and the ceiling. If you don't have enough tubing, contact your Solatube International representative for additional tubing.
- Avoid roof locations shaded by trees, ridges and chimneys, or near water channels or valleys. Also avoid roof areas with obstructions such as fire sprinklers, HVAC equipment, gas, water or drain pipes, air ducts or flues and make sure that the roof is adequate to endure an installation without damaging its waterproofing properties or weakening the building structure.
- All adhesives, seals and tapes are recommended to be applied to a clean and dry surface at a minimum of 70°F (21°C) for maximum performance.
- Foil tape contains a pressure sensitive adhesive and pressure must be applied at all seams for proper bonding. Foil tape is not intended for use as structural support of the extension tubes. For structural integrity use manufacturer supplied fasteners on all overlapping extension tube joints.
- Uninstalled product that is stored and exposed to excessive heat and or humidity can experience damage. Store product prior to installation in a cool dry place.