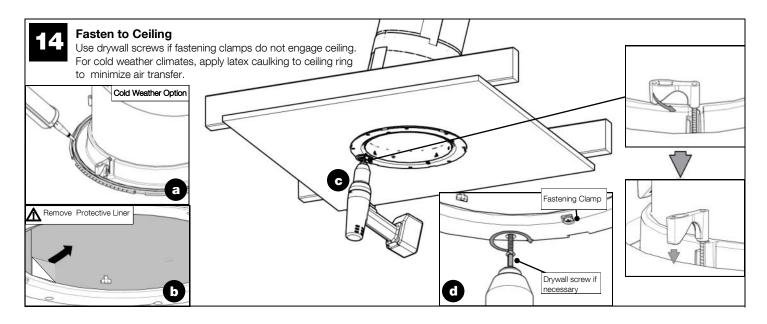

## A Daylighting Systems Installation Tips (Continued)

- Allow at least 2-3 hours for the installation, particularly if this is your first installation.
- During the day, turn off all the lights in the room to see how much natural light comes in through the windows, and determine the best position for the Solatube Daylighting System. To light a specific area, place the system over the area, not in the center of the room. This will prevent the desired area from being shaded by tall objects in the room.
- Measure the distance between the roof and the ceiling. If you don't have enough tubing, contact your Solatube International representative for additional tubing.
- Avoid roof locations shaded by trees, ridges and chimneys, or near water channels or valleys. Also avoid roof areas with obstructions such as fire sprinklers, HVAC equipment, gas, water or drain pipes, air ducts or flues and make sure that the roof is adequate to endure an installation without damaging its waterproofing properties or weakening the building structure.
- All adhesives, seals and tapes are recommended to be applied to a clean and dry surface at a minimum of 70°F (21°C) for maximum performance.
- Foil tape contains a pressure sensitive adhesive and pressure must be applied at all seams for proper bonding. Foil tape is not intended for use as structural support of the extension tubes. For structural integrity use manufacturer supplied fasteners on all overlapping extension tube joints.
- Uninstalled product that is stored and exposed to excessive heat and or humidity can experience damage. Store product prior to installation in a cool dry place.