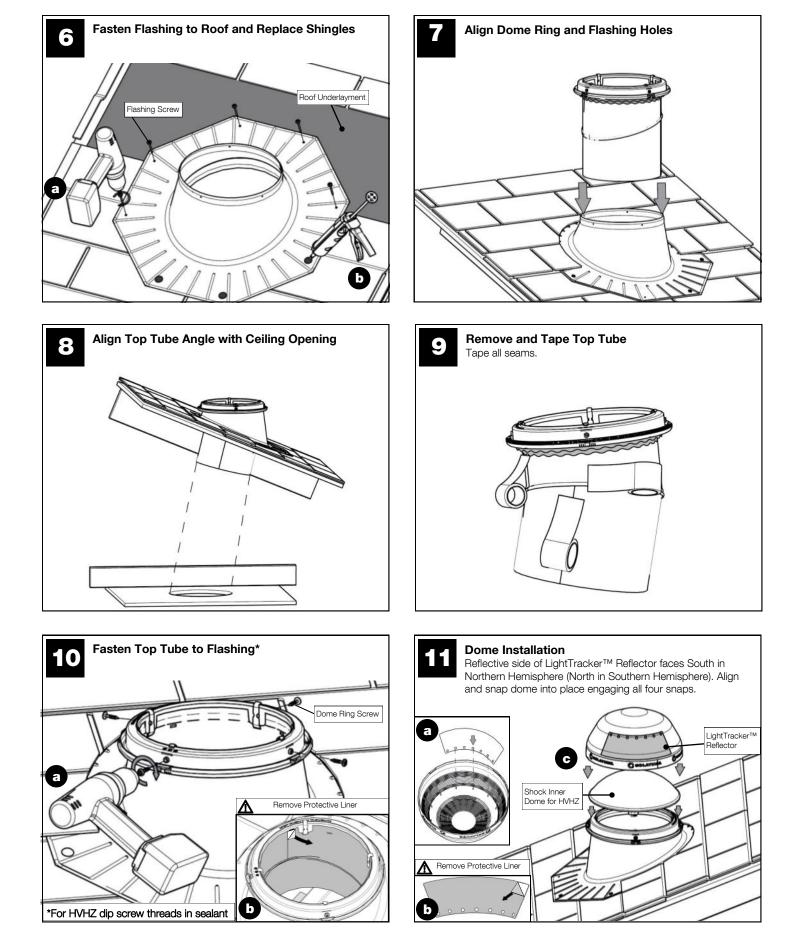

Solatube<sup>®</sup> Brighten Up<sup>®</sup> Series Solatube<sup>®</sup> 160 DS Daylighting System

Solatube<sup>®</sup> 290 DS Daylighting System

| Dome with Raybender® 3000 Technology(1)a. Shock Inner Dome*†2Roof Flashing (pitched or no pitch)(1)3Top Tube Assembly including: Dome Ring, Dome<br>Ring Seal, Spectralight® Infinity Top Tube with<br>Angle Adapter.(1)4Spectralight® Infinity 16 in (400 mm) Extension<br>Tube (not included in some kits, see label on box)(2)5Bottom Tube Assembly including: Spectralight®<br>Infinity Bottom Tube with Angle Adapter, Ceiling<br>Ring(1)6Effect Lens(1)7Diffuser(1)8a. Dome Ring Screws - #8 X 1 in (25 mm)(5)b. LightTracker™ Reflector(1)c. Flashing Screws - #10 X 2 in (51 mm)(8)d. Roof Sealant(1)f. Tube Screws - #8 X 9/16 in (14 mm)(10)g. Foil Tape - 2 in (51 mm) X 18 ft (5.5 m) roll(1)                                                                                                                                                                                                                                                                                                                                                                                                                                                                                                                                                                                                                                                                                                                                                                                                                                                                                                                                                                                                                                                                                                                                                                                                                                                                                                                                                                                      | Parts List * Q |                                                  |      |
|------------------------------------------------------------------------------------------------------------------------------------------------------------------------------------------------------------------------------------------------------------------------------------------------------------------------------------------------------------------------------------------------------------------------------------------------------------------------------------------------------------------------------------------------------------------------------------------------------------------------------------------------------------------------------------------------------------------------------------------------------------------------------------------------------------------------------------------------------------------------------------------------------------------------------------------------------------------------------------------------------------------------------------------------------------------------------------------------------------------------------------------------------------------------------------------------------------------------------------------------------------------------------------------------------------------------------------------------------------------------------------------------------------------------------------------------------------------------------------------------------------------------------------------------------------------------------------------------------------------------------------------------------------------------------------------------------------------------------------------------------------------------------------------------------------------------------------------------------------------------------------------------------------------------------------------------------------------------------------------------------------------------------------------------------------------------------------------------|----------------|--------------------------------------------------|------|
| a. Shock Inner Dome* <sup>†</sup> 2       Roof Flashing (pitched or no pitch)       (1)         3       Top Tube Assembly including: Dome Ring, Dome Ring Seal, Spectralight® Infinity Top Tube with Angle Adapter.       (1)         4       Spectralight® Infinity 16 in (400 mm) Extension Tube (not included in some kits, see label on box)       (2)         5       Bottom Tube Assembly including: Spectralight® Infinity Bottom Tube with Angle Adapter, Ceiling Ning       (1)         6       Effect Lens       (1)         7       Diffuser       (1)         8       A. Dome Ring Screws - #8 X 1 in (25 mm)       (5)         b. LightTracker™ Reflector       (1)         c. Flashing Screws - #10 X 2 in (51 mm)       (8)         d. Roof Sealant       (1)         f. Tube Screws - #8 X 9/16 in (14 mm)       (10)                                                                                                                                                                                                                                                                                                                                                                                                                                                                                                                                                                                                                                                                                                                                                                                                                                                                                                                                                                                                                                                                                                                                                                                                                                                          |                | Dome with Raybender® 3000 Technology             | (1)  |
| Image: Structure of the second structure of th | 1              | a. Shock Inner Dome*†                            |      |
| 3       Ring Seal, Spectralight® Infinity Top Tube with Angle Adapter.       (1)         4       Spectralight® Infinity 16 in (400 mm) Extension Tube (not included in some kits, see label on box)       (2)         5       Bottom Tube Assembly including: Spectralight® Infinity Bottom Tube with Angle Adapter, Ceiling Ring       (1)         6       Effect Lens       (1)         7       Diffuser       (1)         8       a. Dome Ring Screws - #8 X 1 in (25 mm)       (5)         b. LightTracker™ Reflector       (1)         c. Flashing Screws - #10 X 2 in (51 mm)       (8)         d. Roof Sealant       (1)         f. Tube Screws - #8 X 9/16 in (14 mm)       (10)                                                                                                                                                                                                                                                                                                                                                                                                                                                                                                                                                                                                                                                                                                                                                                                                                                                                                                                                                                                                                                                                                                                                                                                                                                                                                                                                                                                                       | 2              | Roof Flashing (pitched or no pitch)              | (1)  |
| 4       Tube (not included in some kits, see label on box)       (2)         5       Bottom Tube Assembly including: Spectralight®<br>Infinity Bottom Tube with Angle Adapter, Ceiling       (1)         6       Effect Lens       (1)         7       Diffuser       (1)         8       eal and Fasteners       (1)         9       b. LightTracker™ Reflector       (1)         10       c. Flashing Screws - #10 X 2 in (51 mm)       (8)         11       e. Expansion Joint Seal       (1)         11       f. Tube Screws - #8 X 9/16 in (14 mm)       (10)                                                                                                                                                                                                                                                                                                                                                                                                                                                                                                                                                                                                                                                                                                                                                                                                                                                                                                                                                                                                                                                                                                                                                                                                                                                                                                                                                                                                                                                                                                                             | 3              | Ring Seal, Spectralight® Infinity Top Tube with  | (1)  |
| 5       Infinity Bottom Tube with Angle Adapter, Ceiling<br>Ring       (1)         6       Effect Lens       (1)         7       Diffuser       (1)         8       Eal and Fasteners       (1)         8       A. Dome Ring Screws - #8 X 1 in (25 mm)       (5)         b. LightTracker™ Reflector       (1)         c. Flashing Screws - #10 X 2 in (51 mm)       (8)         d. Roof Sealant       (1)         e. Expansion Joint Seal       (1)         f. Tube Screws - #8 X 9/16 in (14 mm)       (10)                                                                                                                                                                                                                                                                                                                                                                                                                                                                                                                                                                                                                                                                                                                                                                                                                                                                                                                                                                                                                                                                                                                                                                                                                                                                                                                                                                                                                                                                                                                                                                                  | 4              |                                                  | (2)  |
| 7       Diffuser       (1)         Seal and Fasteners       (1)         a. Dome Ring Screws - #8 X 1 in (25 mm)       (5)         b. LightTracker™ Reflector       (1)         c. Flashing Screws - #10 X 2 in (51 mm)       (8)         d. Roof Sealant       (1)         e. Expansion Joint Seal       (1)         f. Tube Screws - #8 X 9/16 in (14 mm)       (10)                                                                                                                                                                                                                                                                                                                                                                                                                                                                                                                                                                                                                                                                                                                                                                                                                                                                                                                                                                                                                                                                                                                                                                                                                                                                                                                                                                                                                                                                                                                                                                                                                                                                                                                          | 5              | Infinity Bottom Tube with Angle Adapter, Ceiling | (1)  |
| Seal and Fasteners       (1)         a. Dome Ring Screws - #8 X 1 in (25 mm)       (5)         b. LightTracker™ Reflector       (1)         c. Flashing Screws - #10 X 2 in (51 mm)       (8)         d. Roof Sealant       (1)         e. Expansion Joint Seal       (1)         f. Tube Screws - #8 X 9/16 in (14 mm)       (10)                                                                                                                                                                                                                                                                                                                                                                                                                                                                                                                                                                                                                                                                                                                                                                                                                                                                                                                                                                                                                                                                                                                                                                                                                                                                                                                                                                                                                                                                                                                                                                                                                                                                                                                                                             | 6              | Effect Lens                                      | (1)  |
| a. Dome Ring Screws - #8 X 1 in (25 mm)       (5)         b. LightTracker™ Reflector       (1)         c. Flashing Screws - #10 X 2 in (51 mm)       (8)         d. Roof Sealant       (1)         e. Expansion Joint Seal       (1)         f. Tube Screws - #8 X 9/16 in (14 mm)       (10)                                                                                                                                                                                                                                                                                                                                                                                                                                                                                                                                                                                                                                                                                                                                                                                                                                                                                                                                                                                                                                                                                                                                                                                                                                                                                                                                                                                                                                                                                                                                                                                                                                                                                                                                                                                                  | 7              | Diffuser                                         | (1)  |
| b. LightTracker™ Reflector       (1)         c. Flashing Screws - #10 X 2 in (51 mm)       (8)         d. Roof Sealant       (1)         e. Expansion Joint Seal       (1)         f. Tube Screws - #8 X 9/16 in (14 mm)       (10)                                                                                                                                                                                                                                                                                                                                                                                                                                                                                                                                                                                                                                                                                                                                                                                                                                                                                                                                                                                                                                                                                                                                                                                                                                                                                                                                                                                                                                                                                                                                                                                                                                                                                                                                                                                                                                                            |                | Seal and Fasteners                               |      |
| c. Flashing Screws - #10 X 2 in (51 mm)(8)d. Roof Sealant(1)e. Expansion Joint Seal(1)f. Tube Screws - #8 X 9/16 in (14 mm)(10)                                                                                                                                                                                                                                                                                                                                                                                                                                                                                                                                                                                                                                                                                                                                                                                                                                                                                                                                                                                                                                                                                                                                                                                                                                                                                                                                                                                                                                                                                                                                                                                                                                                                                                                                                                                                                                                                                                                                                                |                | a. Dome Ring Screws - #8 X 1 in (25 mm)          | (5)  |
| d. Roof Sealant     (1)       e. Expansion Joint Seal     (1)       f. Tube Screws - #8 X 9/16 in (14 mm)     (10)                                                                                                                                                                                                                                                                                                                                                                                                                                                                                                                                                                                                                                                                                                                                                                                                                                                                                                                                                                                                                                                                                                                                                                                                                                                                                                                                                                                                                                                                                                                                                                                                                                                                                                                                                                                                                                                                                                                                                                             |                | b. LightTracker™ Reflector                       | (1)  |
| 8         (1)           e. Expansion Joint Seal         (1)           f. Tube Screws - #8 X 9/16 in (14 mm)         (10)                                                                                                                                                                                                                                                                                                                                                                                                                                                                                                                                                                                                                                                                                                                                                                                                                                                                                                                                                                                                                                                                                                                                                                                                                                                                                                                                                                                                                                                                                                                                                                                                                                                                                                                                                                                                                                                                                                                                                                       |                | c. Flashing Screws - #10 X 2 in (51 mm)          | (8)  |
| e. Expansion Joint Seal (1)<br>f. Tube Screws - #8 X 9/16 in (14 mm) (10)                                                                                                                                                                                                                                                                                                                                                                                                                                                                                                                                                                                                                                                                                                                                                                                                                                                                                                                                                                                                                                                                                                                                                                                                                                                                                                                                                                                                                                                                                                                                                                                                                                                                                                                                                                                                                                                                                                                                                                                                                      |                | d. Roof Sealant                                  | (1)  |
|                                                                                                                                                                                                                                                                                                                                                                                                                                                                                                                                                                                                                                                                                                                                                                                                                                                                                                                                                                                                                                                                                                                                                                                                                                                                                                                                                                                                                                                                                                                                                                                                                                                                                                                                                                                                                                                                                                                                                                                                                                                                                                | 8              | e. Expansion Joint Seal                          | (1)  |
| g. Foil Tape - 2 in (51 mm) X 18 ft (5.5 m) roll (1)                                                                                                                                                                                                                                                                                                                                                                                                                                                                                                                                                                                                                                                                                                                                                                                                                                                                                                                                                                                                                                                                                                                                                                                                                                                                                                                                                                                                                                                                                                                                                                                                                                                                                                                                                                                                                                                                                                                                                                                                                                           |                | f. Tube Screws - #8 X 9/16 in (14 mm)            | (10) |
|                                                                                                                                                                                                                                                                                                                                                                                                                                                                                                                                                                                                                                                                                                                                                                                                                                                                                                                                                                                                                                                                                                                                                                                                                                                                                                                                                                                                                                                                                                                                                                                                                                                                                                                                                                                                                                                                                                                                                                                                                                                                                                |                | g. Foil Tape - 2 in (51 mm) X 18 ft (5.5 m) roll | (1)  |
| h. Drywall Screws - #6 X 1 5/8 in (40 mm) (4)                                                                                                                                                                                                                                                                                                                                                                                                                                                                                                                                                                                                                                                                                                                                                                                                                                                                                                                                                                                                                                                                                                                                                                                                                                                                                                                                                                                                                                                                                                                                                                                                                                                                                                                                                                                                                                                                                                                                                                                                                                                  |                | h. Drywall Screws - #6 X 1 5/8 in (40 mm)        | (4)  |

\*Components shown not included in all kits, see label on box.

\*<sup>†</sup>High Velocity Hurricane Zones: Shock Inner Dome must be installed with dome. To meet HVHZ requirements, use a six inch no pitch flashing or a pitched flashing with a four inch turret extension.