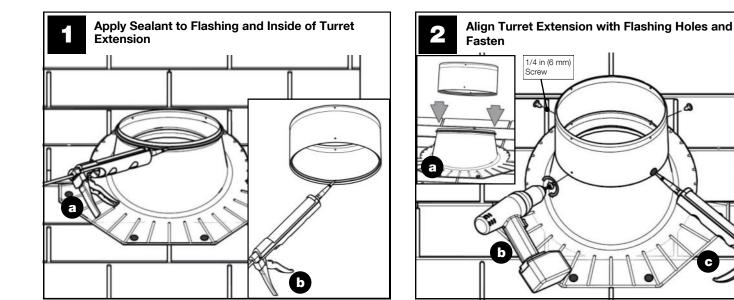

## Turret Extension Installation Instructions Appendix

| Par | ts List                                        | Quantity |
|-----|------------------------------------------------|----------|
| 1   | Turret Extension 2 in (50 mm) or 4 in (100 mm) | (1)      |
| 2   | 1/4 in (6 mm) screws                           | (4)      |

| Additional Materials and Tools |              | Quantity |
|--------------------------------|--------------|----------|
| 1                              | Roof Sealant | (1)      |