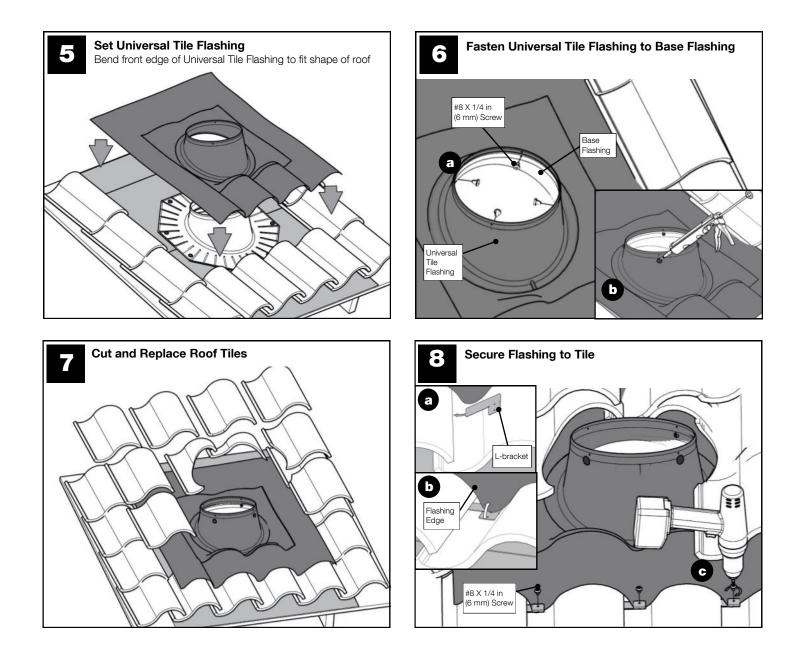

# Universal Tile Flashing Installation Instructions Appendix (with Base Flashing)

| Parts List |                                             | Quantity |
|------------|---------------------------------------------|----------|
| 1          | Tile Flashing (Pitched or No Pitch version) | (1)      |
| 2          | Base Flashing (Pitched or No Pitch version) | (1)      |
| 2          | Aluminum "L" bracket                        | (4)      |
| 3          | #8 X 1/4 in (6 mm) screws                   | (8)      |

Note: These instructions are for non-HVHZ areas only. Contact a Solatube International representative for recommendations in HVHZ areas.

 $\mathbf{M}$ 

**Caution:** The use of Portland Cement based mastic, grout, or alkaline materials will cause damage to the aluminum flashing.

| Additional Materials and Tools |                                           | Quantity |
|--------------------------------|-------------------------------------------|----------|
| 1                              | Roof Sealant                              | (1)      |
| 2                              | Flashing Screws—#10 X 2 in (50 mm) screws | (8)      |
| 3                              | Tile Grinder                              | (1)      |