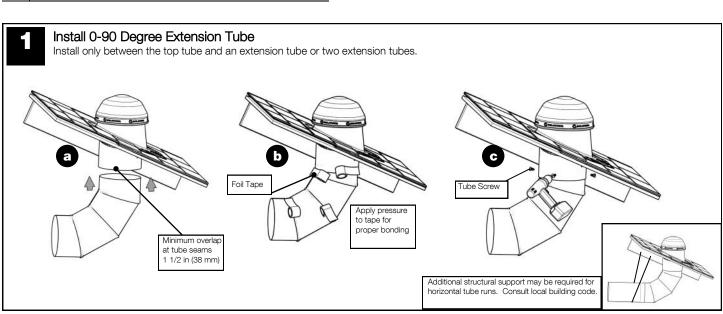

## 0-90 Degree Extension Tube Installation Instructions Appendix

| Parts List |                                       | Quantity |
|------------|---------------------------------------|----------|
| 1          | 0-90 Degree Extension Tube            | (1)      |
| 2          | Tube Screws - #8 X 3/4 in (10 mm)     | (4)      |
| 3          | Foil Tape - 2 in (51 mm) X 6 ft (2 m) | (4)      |

Additional Materials and Tools Quantity
None

For the most current Installation Instructions, please visit www.solatube.com/instructions