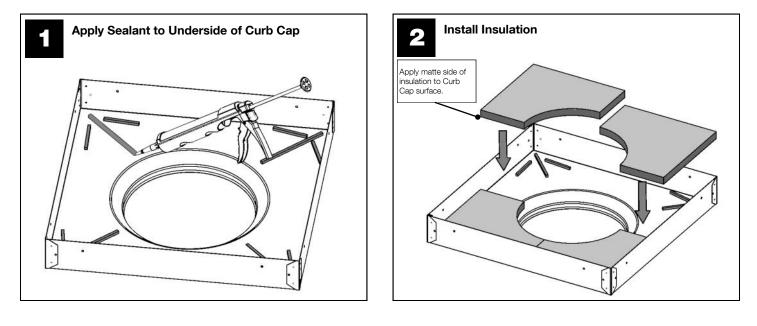

## Installation Instructions Appendix

| Par | ts List                               | Quantity |
|-----|---------------------------------------|----------|
| 1   | 290 DS (14 in/350 mm) Curb Insulation | (4)      |

| Add | itional Materials and Tools | Quantity |
|-----|-----------------------------|----------|
| 1   | Roof Sealant                | (1)      |
| 2   | Foil Tape                   | (1)      |

For the most current Installation Instructions, please visit www.solatube.com/instructions