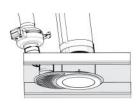

### Ventilation Add-On Kit

The Solatube 160 DS is available with an optional Ventilation Add-On Kit. When combined with this innovative accessory, the 2-in-1 ceiling fixture minimizes ceiling penetrations for a more attractive look.