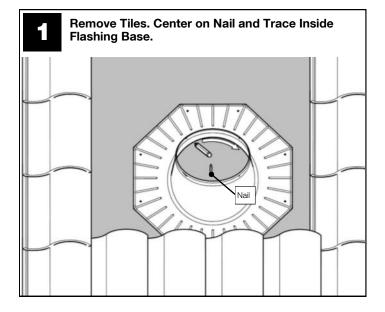

## A Daylighting Systems Installation Tips (Continued)

- Allow at least 2-3 hours for the installation, particularly if this is your first installation.
- During the day, turn off all the lights in the room to see how much natural light comes in through the windows, and determine the best position for the Solatube Daylighting System. To light a specific area, place the system over the area, not in the center of the room. This will prevent the desired area from being shaded by tall objects in the room.
- Measure the distance between the roof and the ceiling. If you don't have enough tubing, contact your Solatube International representative for additional tubing.
- Avoid roof locations shaded by trees, ridges and chimneys, or near water channels or valleys. Also avoid roof areas with obstructions such as fire sprinklers, HVAC equipment, gas, water or drain pipes, air ducts or flues and make sure that the roof is adequate to endure an installation without damaging its waterproofing properties or weakening the building structure.
- All adhesives, seals and tapes are recommended to be applied to a clean and dry surface at a minimum of 70°F (21°C) for maximum performance.
- Foil tape contains a pressure sensitive adhesive and pressure must be applied at all seams for proper bonding. Foil tape is not intended for use as structural support of the extension tubes. For structural integrity use manufacturer supplied fasteners on all overlapping extension tube joints.
- Uninstalled product that is stored and exposed to excessive heat and or humidity can experience damage. Store product prior to installation in a cool dry place.