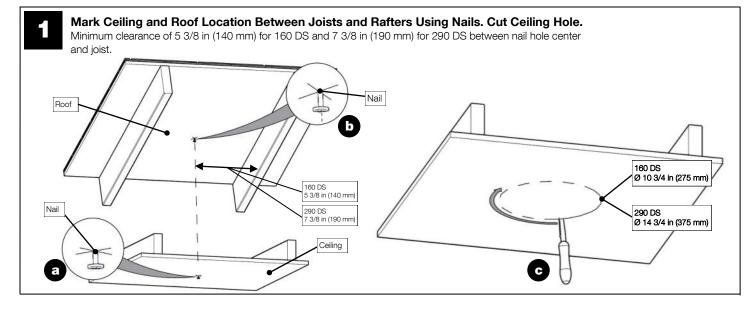

## A Daylighting Systems Installation Tips (Continued)

- Allow at least 2-3 hours for the installation, particularly if this is your first installation.
- During the day, turn off all the lights in the room to see how much natural light comes in through the windows, and determine the best position for the Solatube Daylighting System. To light a specific area, place the system over the area, not in the center of the room. This will prevent the desired area from being shaded by tall objects in the room.
- Measure the distance between the roof and the ceiling. If you don't have enough tubing, contact your Solatube International representative for additional tubing.
- Avoid roof locations shaded by trees, ridges and chimneys, or near water channels or valleys. Also avoid roof areas with obstructions such as fire sprinklers, HVAC equipment, gas, water or drain pipes, air ducts or flues and make sure that the roof is adequate to endure an installation without damaging its waterproofing properties or weakening the building structure.
- All adhesives, seals and tapes are recommended to be applied to a clean and dry surface at a minimum of 70°F (21°C) for maximum performance.
- Foil tape contains a pressure sensitive adhesive and pressure must be applied at all seams for proper bonding. Foil tape is not intended for use as structural support of the extension tubes. For structural integrity use manufacturer supplied fasteners on all overlapping extension tube joints.
- Uninstalled product that is stored and exposed to excessive heat and or humidity can experience damage. Store product prior to installation in a cool dry place.