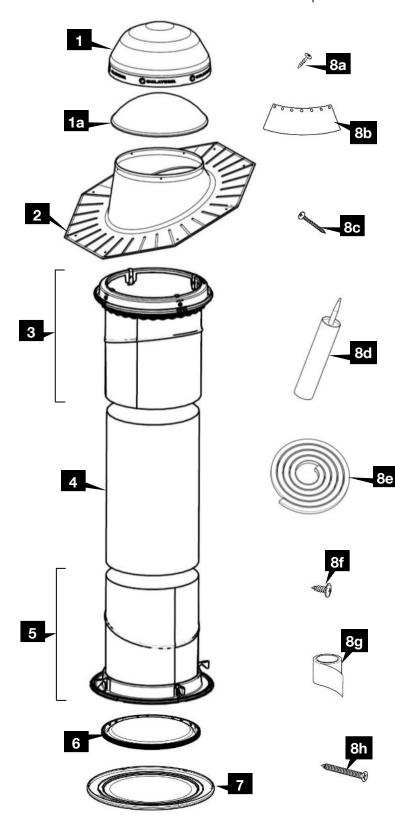

Solatube<sup>®</sup> Brighten Up<sup>®</sup> Series Solatube<sup>®</sup> 160 DS Daylighting System

Solatube<sup>®</sup> 290 DS Daylighting System

| Dome with Raybender® 3000 Technology(1)a. Shock Inner Dome*†2Roof Flashing (pitched or no pitch)(1)3Top Tube Assembly including: Dome Ring, Dome<br>Ring Seal, Spectralight® Infinity Top Tube with<br>Angle Adapter.(1)4Spectralight® Infinity 16 in (400 mm) Extension<br>Tube (not included in some kits, see label on box)(2)5Bottom Tube Assembly including: Spectralight®<br>Infinity Bottom Tube with Angle Adapter, Ceiling<br>Ring(1)6Effect Lens(1)7Diffuser(1)8a. Dome Ring Screws - #8 X 1 in (25 mm)(5)b. LightTracker™ Reflector(1)c. Flashing Screws - #10 X 2 in (51 mm)(8)d. Roof Sealant(1)f. Tube Screws - #8 X 9/16 in (14 mm)(10)g. Foil Tape - 2 in (51 mm) X 18 ft (5.5 m) roll(1)                                                                                                                                                                                                                                                                                                                                                                                                                                                                                                                                                                                                                                                                                                                                                                                                                                                                                                                                                                                                                                                                                                                                                                                                                                                                                                                                                                                      | Parts List * Q |                                                  |      |
|------------------------------------------------------------------------------------------------------------------------------------------------------------------------------------------------------------------------------------------------------------------------------------------------------------------------------------------------------------------------------------------------------------------------------------------------------------------------------------------------------------------------------------------------------------------------------------------------------------------------------------------------------------------------------------------------------------------------------------------------------------------------------------------------------------------------------------------------------------------------------------------------------------------------------------------------------------------------------------------------------------------------------------------------------------------------------------------------------------------------------------------------------------------------------------------------------------------------------------------------------------------------------------------------------------------------------------------------------------------------------------------------------------------------------------------------------------------------------------------------------------------------------------------------------------------------------------------------------------------------------------------------------------------------------------------------------------------------------------------------------------------------------------------------------------------------------------------------------------------------------------------------------------------------------------------------------------------------------------------------------------------------------------------------------------------------------------------------|----------------|--------------------------------------------------|------|
| a. Shock Inner Dome* <sup>†</sup> 2       Roof Flashing (pitched or no pitch)       (1)         3       Top Tube Assembly including: Dome Ring, Dome Ring Seal, Spectralight® Infinity Top Tube with Angle Adapter.       (1)         4       Spectralight® Infinity 16 in (400 mm) Extension Tube (not included in some kits, see label on box)       (2)         5       Bottom Tube Assembly including: Spectralight® Infinity Bottom Tube with Angle Adapter, Ceiling Ning       (1)         6       Effect Lens       (1)         7       Diffuser       (1)         8       A. Dome Ring Screws - #8 X 1 in (25 mm)       (5)         b. LightTracker™ Reflector       (1)         c. Flashing Screws - #10 X 2 in (51 mm)       (8)         d. Roof Sealant       (1)         f. Tube Screws - #8 X 9/16 in (14 mm)       (10)                                                                                                                                                                                                                                                                                                                                                                                                                                                                                                                                                                                                                                                                                                                                                                                                                                                                                                                                                                                                                                                                                                                                                                                                                                                          |                | Dome with Raybender® 3000 Technology             | (1)  |
| Image: Structure of the second structure of th | 1              | a. Shock Inner Dome*†                            |      |
| 3       Ring Seal, Spectralight® Infinity Top Tube with Angle Adapter.       (1)         4       Spectralight® Infinity 16 in (400 mm) Extension Tube (not included in some kits, see label on box)       (2)         5       Bottom Tube Assembly including: Spectralight® Infinity Bottom Tube with Angle Adapter, Ceiling Ring       (1)         6       Effect Lens       (1)         7       Diffuser       (1)         8       a. Dome Ring Screws - #8 X 1 in (25 mm)       (5)         b. LightTracker™ Reflector       (1)         c. Flashing Screws - #10 X 2 in (51 mm)       (8)         d. Roof Sealant       (1)         f. Tube Screws - #8 X 9/16 in (14 mm)       (10)                                                                                                                                                                                                                                                                                                                                                                                                                                                                                                                                                                                                                                                                                                                                                                                                                                                                                                                                                                                                                                                                                                                                                                                                                                                                                                                                                                                                       | 2              | Roof Flashing (pitched or no pitch)              | (1)  |
| 4       Tube (not included in some kits, see label on box)       (2)         5       Bottom Tube Assembly including: Spectralight®<br>Infinity Bottom Tube with Angle Adapter, Ceiling       (1)         6       Effect Lens       (1)         7       Diffuser       (1)         8       eal and Fasteners       (1)         9       b. LightTracker™ Reflector       (1)         10       c. Flashing Screws - #10 X 2 in (51 mm)       (8)         11       e. Expansion Joint Seal       (1)         11       f. Tube Screws - #8 X 9/16 in (14 mm)       (10)                                                                                                                                                                                                                                                                                                                                                                                                                                                                                                                                                                                                                                                                                                                                                                                                                                                                                                                                                                                                                                                                                                                                                                                                                                                                                                                                                                                                                                                                                                                             | 3              | Ring Seal, Spectralight® Infinity Top Tube with  | (1)  |
| 5       Infinity Bottom Tube with Angle Adapter, Ceiling<br>Ring       (1)         6       Effect Lens       (1)         7       Diffuser       (1)         8       Eal and Fasteners       (1)         8       A. Dome Ring Screws - #8 X 1 in (25 mm)       (5)         b. LightTracker™ Reflector       (1)         c. Flashing Screws - #10 X 2 in (51 mm)       (8)         d. Roof Sealant       (1)         e. Expansion Joint Seal       (1)         f. Tube Screws - #8 X 9/16 in (14 mm)       (10)                                                                                                                                                                                                                                                                                                                                                                                                                                                                                                                                                                                                                                                                                                                                                                                                                                                                                                                                                                                                                                                                                                                                                                                                                                                                                                                                                                                                                                                                                                                                                                                  | 4              |                                                  | (2)  |
| 7       Diffuser       (1)         Seal and Fasteners       (1)         a. Dome Ring Screws - #8 X 1 in (25 mm)       (5)         b. LightTracker™ Reflector       (1)         c. Flashing Screws - #10 X 2 in (51 mm)       (8)         d. Roof Sealant       (1)         e. Expansion Joint Seal       (1)         f. Tube Screws - #8 X 9/16 in (14 mm)       (10)                                                                                                                                                                                                                                                                                                                                                                                                                                                                                                                                                                                                                                                                                                                                                                                                                                                                                                                                                                                                                                                                                                                                                                                                                                                                                                                                                                                                                                                                                                                                                                                                                                                                                                                          | 5              | Infinity Bottom Tube with Angle Adapter, Ceiling | (1)  |
| Seal and Fasteners       (1)         a. Dome Ring Screws - #8 X 1 in (25 mm)       (5)         b. LightTracker™ Reflector       (1)         c. Flashing Screws - #10 X 2 in (51 mm)       (8)         d. Roof Sealant       (1)         e. Expansion Joint Seal       (1)         f. Tube Screws - #8 X 9/16 in (14 mm)       (10)                                                                                                                                                                                                                                                                                                                                                                                                                                                                                                                                                                                                                                                                                                                                                                                                                                                                                                                                                                                                                                                                                                                                                                                                                                                                                                                                                                                                                                                                                                                                                                                                                                                                                                                                                             | 6              | Effect Lens                                      | (1)  |
| a. Dome Ring Screws - #8 X 1 in (25 mm)       (5)         b. LightTracker™ Reflector       (1)         c. Flashing Screws - #10 X 2 in (51 mm)       (8)         d. Roof Sealant       (1)         e. Expansion Joint Seal       (1)         f. Tube Screws - #8 X 9/16 in (14 mm)       (10)                                                                                                                                                                                                                                                                                                                                                                                                                                                                                                                                                                                                                                                                                                                                                                                                                                                                                                                                                                                                                                                                                                                                                                                                                                                                                                                                                                                                                                                                                                                                                                                                                                                                                                                                                                                                  | 7              | Diffuser                                         | (1)  |
| b. LightTracker™ Reflector       (1)         c. Flashing Screws - #10 X 2 in (51 mm)       (8)         d. Roof Sealant       (1)         e. Expansion Joint Seal       (1)         f. Tube Screws - #8 X 9/16 in (14 mm)       (10)                                                                                                                                                                                                                                                                                                                                                                                                                                                                                                                                                                                                                                                                                                                                                                                                                                                                                                                                                                                                                                                                                                                                                                                                                                                                                                                                                                                                                                                                                                                                                                                                                                                                                                                                                                                                                                                            |                | Seal and Fasteners                               |      |
| c. Flashing Screws - #10 X 2 in (51 mm)(8)d. Roof Sealant(1)e. Expansion Joint Seal(1)f. Tube Screws - #8 X 9/16 in (14 mm)(10)                                                                                                                                                                                                                                                                                                                                                                                                                                                                                                                                                                                                                                                                                                                                                                                                                                                                                                                                                                                                                                                                                                                                                                                                                                                                                                                                                                                                                                                                                                                                                                                                                                                                                                                                                                                                                                                                                                                                                                |                | a. Dome Ring Screws - #8 X 1 in (25 mm)          | (5)  |
| d. Roof Sealant     (1)       e. Expansion Joint Seal     (1)       f. Tube Screws - #8 X 9/16 in (14 mm)     (10)                                                                                                                                                                                                                                                                                                                                                                                                                                                                                                                                                                                                                                                                                                                                                                                                                                                                                                                                                                                                                                                                                                                                                                                                                                                                                                                                                                                                                                                                                                                                                                                                                                                                                                                                                                                                                                                                                                                                                                             |                | b. LightTracker™ Reflector                       | (1)  |
| 8         (1)           e. Expansion Joint Seal         (1)           f. Tube Screws - #8 X 9/16 in (14 mm)         (10)                                                                                                                                                                                                                                                                                                                                                                                                                                                                                                                                                                                                                                                                                                                                                                                                                                                                                                                                                                                                                                                                                                                                                                                                                                                                                                                                                                                                                                                                                                                                                                                                                                                                                                                                                                                                                                                                                                                                                                       |                | c. Flashing Screws - #10 X 2 in (51 mm)          | (8)  |
| e. Expansion Joint Seal (1)<br>f. Tube Screws - #8 X 9/16 in (14 mm) (10)                                                                                                                                                                                                                                                                                                                                                                                                                                                                                                                                                                                                                                                                                                                                                                                                                                                                                                                                                                                                                                                                                                                                                                                                                                                                                                                                                                                                                                                                                                                                                                                                                                                                                                                                                                                                                                                                                                                                                                                                                      |                | d. Roof Sealant                                  | (1)  |
|                                                                                                                                                                                                                                                                                                                                                                                                                                                                                                                                                                                                                                                                                                                                                                                                                                                                                                                                                                                                                                                                                                                                                                                                                                                                                                                                                                                                                                                                                                                                                                                                                                                                                                                                                                                                                                                                                                                                                                                                                                                                                                | 8              | e. Expansion Joint Seal                          | (1)  |
| g. Foil Tape - 2 in (51 mm) X 18 ft (5.5 m) roll (1)                                                                                                                                                                                                                                                                                                                                                                                                                                                                                                                                                                                                                                                                                                                                                                                                                                                                                                                                                                                                                                                                                                                                                                                                                                                                                                                                                                                                                                                                                                                                                                                                                                                                                                                                                                                                                                                                                                                                                                                                                                           |                | f. Tube Screws - #8 X 9/16 in (14 mm)            | (10) |
|                                                                                                                                                                                                                                                                                                                                                                                                                                                                                                                                                                                                                                                                                                                                                                                                                                                                                                                                                                                                                                                                                                                                                                                                                                                                                                                                                                                                                                                                                                                                                                                                                                                                                                                                                                                                                                                                                                                                                                                                                                                                                                |                | g. Foil Tape - 2 in (51 mm) X 18 ft (5.5 m) roll | (1)  |
| h. Drywall Screws - #6 X 1 5/8 in (40 mm) (4)                                                                                                                                                                                                                                                                                                                                                                                                                                                                                                                                                                                                                                                                                                                                                                                                                                                                                                                                                                                                                                                                                                                                                                                                                                                                                                                                                                                                                                                                                                                                                                                                                                                                                                                                                                                                                                                                                                                                                                                                                                                  |                | h. Drywall Screws - #6 X 1 5/8 in (40 mm)        | (4)  |

\*Components shown not included in all kits, see label on box.

\*<sup>†</sup>High Velocity Hurricane Zones: Shock Inner Dome must be installed with dome. To meet HVHZ requirements, use a six inch no pitch flashing or a pitched flashing with a four inch turret extension.