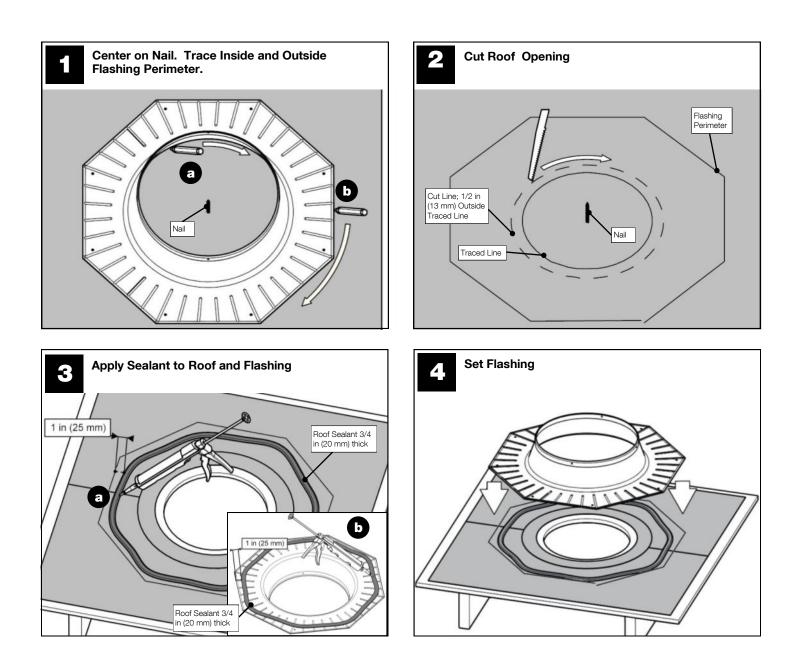

## Flat ROOf Installation Instructions Appendix

| Par | ts List                              | Quantity |
|-----|--------------------------------------|----------|
| 1   | Roof Flashing (no pitch)             | (1)      |
| 2   | Flashing Screws - #10 X 2 in (51 mm) | (8)      |

| Add | itional Materials and Tools | Quantity |
|-----|-----------------------------|----------|
| 1   | Straight Edge               | (1)      |
| 2   | Roof Sealant                | (1)      |

For the most current Installation Instructions, please visit www.solatube.com/instructions