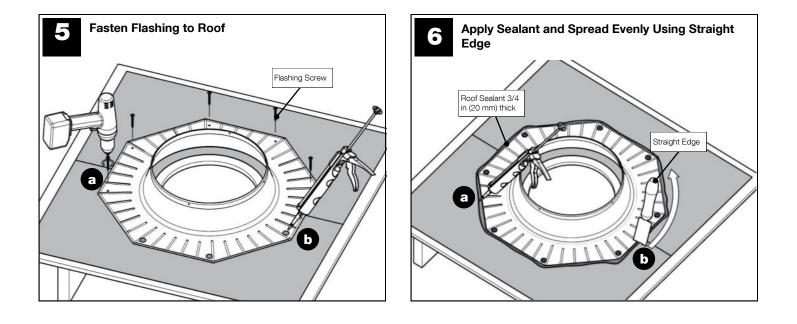

## Flat ROOf Installation Instructions Appendix

| Par | ts List                              | Quantity |
|-----|--------------------------------------|----------|
| 1   | Roof Flashing (no pitch)             | (1)      |
| 2   | Flashing Screws - #10 X 2 in (51 mm) | (8)      |

| Add | itional Materials and Tools | Quantity |
|-----|-----------------------------|----------|
| 1   | Straight Edge               | (1)      |
| 2   | Roof Sealant                | (1)      |

For the most current Installation Instructions, please visit www.solatube.com/instructions