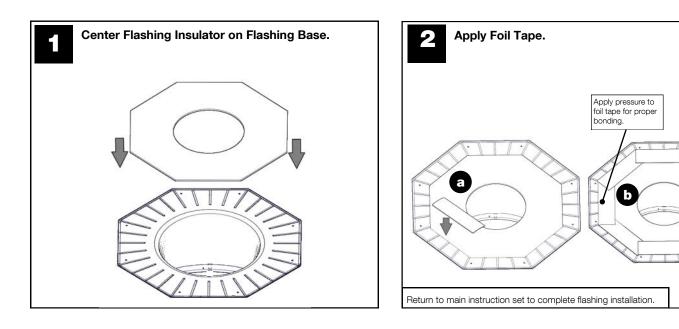

## Flashing Insulator Installation Instructions Appendix

| Par | ts List            | Quantity |
|-----|--------------------|----------|
| 1   | Flashing Insulator | (1)      |
| 2   | Foil Tape          | (8)      |

Warning: Do not expose Flashing Insulator to direct flame.

| Add | itional Materials and Tools | Quantity |
|-----|-----------------------------|----------|
| 1   | None                        |          |