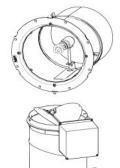

Solatube<sup>®</sup> Brighten Up<sup>®</sup> Series Solatube<sup>®</sup> 160 DS Daylighting System

Solatube<sup>®</sup> 290 DS Daylighting System

| Dome with Raybender® 3000 Technology(1)a. Shock Inner Dome*†2Roof Flashing (pitched or no pitch)(1)3Top Tube Assembly including: Dome Ring, Dome<br>Ring Seal, Spectralight® Infinity Top Tube with<br>Angle Adapter.(1)4Spectralight® Infinity 16 in (400 mm) Extension<br>Tube (not included in some kits, see label on box)(2)5Bottom Tube Assembly including: Spectralight®<br>Infinity Bottom Tube with Angle Adapter, Ceiling<br>Ring(1)6Effect Lens(1)7Diffuser(1)8a. Dome Ring Screws - #8 X 1 in (25 mm)(5)b. LightTracker™ Reflector(1)c. Flashing Screws - #10 X 2 in (51 mm)(8)d. Roof Sealant(1)f. Tube Screws - #8 X 9/16 in (14 mm)(10)g. Foil Tape - 2 in (51 mm) X 18 ft (5.5 m) roll(1)                                                                                                                                                                                                                                                                                                                                                                                                                                                                                                                                                                                                                                                                                                                                                                                                                                                                                                                                                                                                                                                                                                                                                                                                                                                                                                                                                                                      | Parts List * Q |                                                  |      |
|------------------------------------------------------------------------------------------------------------------------------------------------------------------------------------------------------------------------------------------------------------------------------------------------------------------------------------------------------------------------------------------------------------------------------------------------------------------------------------------------------------------------------------------------------------------------------------------------------------------------------------------------------------------------------------------------------------------------------------------------------------------------------------------------------------------------------------------------------------------------------------------------------------------------------------------------------------------------------------------------------------------------------------------------------------------------------------------------------------------------------------------------------------------------------------------------------------------------------------------------------------------------------------------------------------------------------------------------------------------------------------------------------------------------------------------------------------------------------------------------------------------------------------------------------------------------------------------------------------------------------------------------------------------------------------------------------------------------------------------------------------------------------------------------------------------------------------------------------------------------------------------------------------------------------------------------------------------------------------------------------------------------------------------------------------------------------------------------|----------------|--------------------------------------------------|------|
| a. Shock Inner Dome* <sup>†</sup> 2       Roof Flashing (pitched or no pitch)       (1)         3       Top Tube Assembly including: Dome Ring, Dome Ring Seal, Spectralight® Infinity Top Tube with Angle Adapter.       (1)         4       Spectralight® Infinity 16 in (400 mm) Extension Tube (not included in some kits, see label on box)       (2)         5       Bottom Tube Assembly including: Spectralight® Infinity Bottom Tube with Angle Adapter, Ceiling Ning       (1)         6       Effect Lens       (1)         7       Diffuser       (1)         8       A. Dome Ring Screws - #8 X 1 in (25 mm)       (5)         b. LightTracker™ Reflector       (1)         c. Flashing Screws - #10 X 2 in (51 mm)       (8)         d. Roof Sealant       (1)         f. Tube Screws - #8 X 9/16 in (14 mm)       (10)                                                                                                                                                                                                                                                                                                                                                                                                                                                                                                                                                                                                                                                                                                                                                                                                                                                                                                                                                                                                                                                                                                                                                                                                                                                          |                | Dome with Raybender® 3000 Technology             | (1)  |
| Image: Structure of the second structure of th | 1              | a. Shock Inner Dome*†                            |      |
| 3       Ring Seal, Spectralight® Infinity Top Tube with Angle Adapter.       (1)         4       Spectralight® Infinity 16 in (400 mm) Extension Tube (not included in some kits, see label on box)       (2)         5       Bottom Tube Assembly including: Spectralight® Infinity Bottom Tube with Angle Adapter, Ceiling Ring       (1)         6       Effect Lens       (1)         7       Diffuser       (1)         8       a. Dome Ring Screws - #8 X 1 in (25 mm)       (5)         b. LightTracker™ Reflector       (1)         c. Flashing Screws - #10 X 2 in (51 mm)       (8)         d. Roof Sealant       (1)         f. Tube Screws - #8 X 9/16 in (14 mm)       (10)                                                                                                                                                                                                                                                                                                                                                                                                                                                                                                                                                                                                                                                                                                                                                                                                                                                                                                                                                                                                                                                                                                                                                                                                                                                                                                                                                                                                       | 2              | Roof Flashing (pitched or no pitch)              | (1)  |
| 4       Tube (not included in some kits, see label on box)       (2)         5       Bottom Tube Assembly including: Spectralight®<br>Infinity Bottom Tube with Angle Adapter, Ceiling       (1)         6       Effect Lens       (1)         7       Diffuser       (1)         8       eal and Fasteners       (1)         9       b. LightTracker™ Reflector       (1)         10       c. Flashing Screws - #10 X 2 in (51 mm)       (8)         11       e. Expansion Joint Seal       (1)         11       f. Tube Screws - #8 X 9/16 in (14 mm)       (10)                                                                                                                                                                                                                                                                                                                                                                                                                                                                                                                                                                                                                                                                                                                                                                                                                                                                                                                                                                                                                                                                                                                                                                                                                                                                                                                                                                                                                                                                                                                             | 3              | Ring Seal, Spectralight® Infinity Top Tube with  | (1)  |
| 5       Infinity Bottom Tube with Angle Adapter, Ceiling<br>Ring       (1)         6       Effect Lens       (1)         7       Diffuser       (1)         8       Eal and Fasteners       (1)         8       A. Dome Ring Screws - #8 X 1 in (25 mm)       (5)         b. LightTracker™ Reflector       (1)         c. Flashing Screws - #10 X 2 in (51 mm)       (8)         d. Roof Sealant       (1)         e. Expansion Joint Seal       (1)         f. Tube Screws - #8 X 9/16 in (14 mm)       (10)                                                                                                                                                                                                                                                                                                                                                                                                                                                                                                                                                                                                                                                                                                                                                                                                                                                                                                                                                                                                                                                                                                                                                                                                                                                                                                                                                                                                                                                                                                                                                                                  | 4              |                                                  | (2)  |
| 7       Diffuser       (1)         Seal and Fasteners       (1)         a. Dome Ring Screws - #8 X 1 in (25 mm)       (5)         b. LightTracker™ Reflector       (1)         c. Flashing Screws - #10 X 2 in (51 mm)       (8)         d. Roof Sealant       (1)         e. Expansion Joint Seal       (1)         f. Tube Screws - #8 X 9/16 in (14 mm)       (10)                                                                                                                                                                                                                                                                                                                                                                                                                                                                                                                                                                                                                                                                                                                                                                                                                                                                                                                                                                                                                                                                                                                                                                                                                                                                                                                                                                                                                                                                                                                                                                                                                                                                                                                          | 5              | Infinity Bottom Tube with Angle Adapter, Ceiling | (1)  |
| Seal and Fasteners       (1)         a. Dome Ring Screws - #8 X 1 in (25 mm)       (5)         b. LightTracker™ Reflector       (1)         c. Flashing Screws - #10 X 2 in (51 mm)       (8)         d. Roof Sealant       (1)         e. Expansion Joint Seal       (1)         f. Tube Screws - #8 X 9/16 in (14 mm)       (10)                                                                                                                                                                                                                                                                                                                                                                                                                                                                                                                                                                                                                                                                                                                                                                                                                                                                                                                                                                                                                                                                                                                                                                                                                                                                                                                                                                                                                                                                                                                                                                                                                                                                                                                                                             | 6              | Effect Lens                                      | (1)  |
| a. Dome Ring Screws - #8 X 1 in (25 mm)       (5)         b. LightTracker™ Reflector       (1)         c. Flashing Screws - #10 X 2 in (51 mm)       (8)         d. Roof Sealant       (1)         e. Expansion Joint Seal       (1)         f. Tube Screws - #8 X 9/16 in (14 mm)       (10)                                                                                                                                                                                                                                                                                                                                                                                                                                                                                                                                                                                                                                                                                                                                                                                                                                                                                                                                                                                                                                                                                                                                                                                                                                                                                                                                                                                                                                                                                                                                                                                                                                                                                                                                                                                                  | 7              | Diffuser                                         | (1)  |
| b. LightTracker™ Reflector       (1)         c. Flashing Screws - #10 X 2 in (51 mm)       (8)         d. Roof Sealant       (1)         e. Expansion Joint Seal       (1)         f. Tube Screws - #8 X 9/16 in (14 mm)       (10)                                                                                                                                                                                                                                                                                                                                                                                                                                                                                                                                                                                                                                                                                                                                                                                                                                                                                                                                                                                                                                                                                                                                                                                                                                                                                                                                                                                                                                                                                                                                                                                                                                                                                                                                                                                                                                                            |                | Seal and Fasteners                               |      |
| c. Flashing Screws - #10 X 2 in (51 mm)(8)d. Roof Sealant(1)e. Expansion Joint Seal(1)f. Tube Screws - #8 X 9/16 in (14 mm)(10)                                                                                                                                                                                                                                                                                                                                                                                                                                                                                                                                                                                                                                                                                                                                                                                                                                                                                                                                                                                                                                                                                                                                                                                                                                                                                                                                                                                                                                                                                                                                                                                                                                                                                                                                                                                                                                                                                                                                                                |                | a. Dome Ring Screws - #8 X 1 in (25 mm)          | (5)  |
| d. Roof Sealant     (1)       e. Expansion Joint Seal     (1)       f. Tube Screws - #8 X 9/16 in (14 mm)     (10)                                                                                                                                                                                                                                                                                                                                                                                                                                                                                                                                                                                                                                                                                                                                                                                                                                                                                                                                                                                                                                                                                                                                                                                                                                                                                                                                                                                                                                                                                                                                                                                                                                                                                                                                                                                                                                                                                                                                                                             |                | b. LightTracker™ Reflector                       | (1)  |
| 8         (1)           e. Expansion Joint Seal         (1)           f. Tube Screws - #8 X 9/16 in (14 mm)         (10)                                                                                                                                                                                                                                                                                                                                                                                                                                                                                                                                                                                                                                                                                                                                                                                                                                                                                                                                                                                                                                                                                                                                                                                                                                                                                                                                                                                                                                                                                                                                                                                                                                                                                                                                                                                                                                                                                                                                                                       |                | c. Flashing Screws - #10 X 2 in (51 mm)          | (8)  |
| e. Expansion Joint Seal (1)<br>f. Tube Screws - #8 X 9/16 in (14 mm) (10)                                                                                                                                                                                                                                                                                                                                                                                                                                                                                                                                                                                                                                                                                                                                                                                                                                                                                                                                                                                                                                                                                                                                                                                                                                                                                                                                                                                                                                                                                                                                                                                                                                                                                                                                                                                                                                                                                                                                                                                                                      |                | d. Roof Sealant                                  | (1)  |
|                                                                                                                                                                                                                                                                                                                                                                                                                                                                                                                                                                                                                                                                                                                                                                                                                                                                                                                                                                                                                                                                                                                                                                                                                                                                                                                                                                                                                                                                                                                                                                                                                                                                                                                                                                                                                                                                                                                                                                                                                                                                                                | 8              | e. Expansion Joint Seal                          | (1)  |
| g. Foil Tape - 2 in (51 mm) X 18 ft (5.5 m) roll (1)                                                                                                                                                                                                                                                                                                                                                                                                                                                                                                                                                                                                                                                                                                                                                                                                                                                                                                                                                                                                                                                                                                                                                                                                                                                                                                                                                                                                                                                                                                                                                                                                                                                                                                                                                                                                                                                                                                                                                                                                                                           |                | f. Tube Screws - #8 X 9/16 in (14 mm)            | (10) |
|                                                                                                                                                                                                                                                                                                                                                                                                                                                                                                                                                                                                                                                                                                                                                                                                                                                                                                                                                                                                                                                                                                                                                                                                                                                                                                                                                                                                                                                                                                                                                                                                                                                                                                                                                                                                                                                                                                                                                                                                                                                                                                |                | g. Foil Tape - 2 in (51 mm) X 18 ft (5.5 m) roll | (1)  |
| h. Drywall Screws - #6 X 1 5/8 in (40 mm) (4)                                                                                                                                                                                                                                                                                                                                                                                                                                                                                                                                                                                                                                                                                                                                                                                                                                                                                                                                                                                                                                                                                                                                                                                                                                                                                                                                                                                                                                                                                                                                                                                                                                                                                                                                                                                                                                                                                                                                                                                                                                                  |                | h. Drywall Screws - #6 X 1 5/8 in (40 mm)        | (4)  |