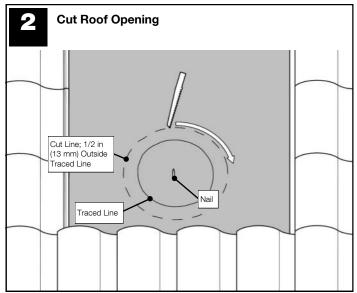

## A Daylighting Systems Installation Tips (Continued)

- Allow at least 2-3 hours for the installation, particularly if this is your first installation.
- During the day, turn off all the lights in the room to see how much natural light comes in through the windows, and determine the best position for the Solatube Daylighting System. To light a specific area, place the system over the area, not in the center of the room. This will prevent the desired area from being shaded by tall objects in the room.
- Measure the distance between the roof and the ceiling. If you don't have enough tubing, contact your Solatube International representative for additional tubing.
- Avoid roof locations shaded by trees, ridges and chimneys, or near water channels or valleys. Also avoid roof areas with obstructions such as fire sprinklers, HVAC equipment, gas, water or drain pipes, air ducts or flues and make sure that the roof is adequate to endure an installation without damaging its waterproofing properties or weakening the building structure.
- All adhesives, seals and tapes are recommended to be applied to a clean and dry surface at a minimum of 70°F (21°C) for maximum performance.
- Foil tape contains a pressure sensitive adhesive and pressure must be applied at all seams for proper bonding. Foil tape is not intended for use as structural support of the extension tubes. For structural integrity use manufacturer supplied fasteners on all overlapping extension tube joints.
- Uninstalled product that is stored and exposed to excessive heat and or humidity can experience damage. Store product prior to installation in a cool dry place.