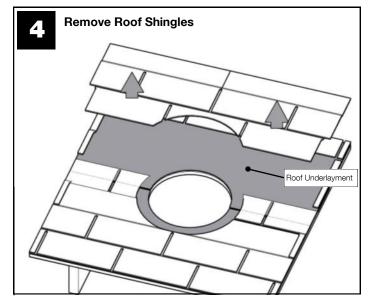

### **Re-Roofing**

Solatube products require special care if removed for re-roofing. In order to ensure proper removal and re-installation, please contact your Solatube International representative.

## A Daylighting Systems Installation Tips (Continued)

- Allow at least 2-3 hours for the installation, particularly if this is your first installation.
- During the day, turn off all the lights in the room to see how much natural light comes in through the windows, and determine the best position for the Solatube Daylighting System. To light a specific area, place the system over the area, not in the center of the room. This will prevent the desired area from being shaded by tall objects in the room.
- Measure the distance between the roof and the ceiling. If you don't have enough tubing, contact your Solatube International representative for additional tubing.
- Avoid roof locations shaded by trees, ridges and chimneys, or near water channels or valleys. Also avoid roof areas with obstructions such as fire sprinklers, HVAC equipment, gas, water or drain pipes, air ducts or flues and make sure that the roof is adequate to endure an installation without damaging its waterproofing properties or weakening the building structure.
- All adhesives, seals and tapes are recommended to be applied to a clean and dry surface at a minimum of 70°F (21°C) for maximum performance.
- Foil tape contains a pressure sensitive adhesive and pressure must be applied at all seams for proper bonding. Foil tape is not intended for use as structural support of the extension tubes. For structural integrity use manufacturer supplied fasteners on all overlapping extension tube joints.
- Uninstalled product that is stored and exposed to excessive heat and or humidity can experience damage. Store product prior to installation in a cool dry place.