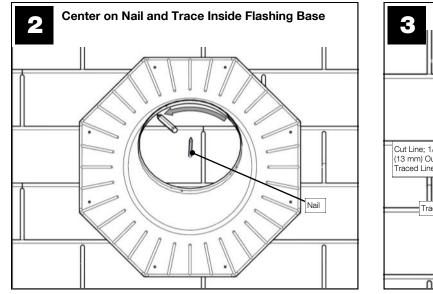

## A Daylighting Systems Installation Tips (Continued)

- Allow at least 2-3 hours for the installation, particularly if this is your first installation.
- During the day, turn off all the lights in the room to see how much natural light comes in through the windows, and determine the best position for the Solatube Daylighting System. To light a specific area, place the system over the area, not in the center of the room. This will prevent the desired area from being shaded by tall objects in the room.
- Measure the distance between the roof and the ceiling. If you don't have enough tubing, contact your Solatube International representative for additional tubing.
- Avoid roof locations shaded by trees, ridges and chimneys, or near water channels or valleys. Also avoid roof areas with obstructions such as fire sprinklers, HVAC equipment, gas, water or drain pipes, air ducts or flues and make sure that the roof is adequate to endure an installation without damaging its waterproofing properties or weakening the building structure.
- All adhesives, seals and tapes are recommended to be applied to a clean and dry surface at a minimum of 70°F (21°C) for maximum performance.
- Foil tape contains a pressure sensitive adhesive and pressure must be applied at all seams for proper bonding. Foil tape is not intended for use as structural support of the extension tubes. For structural integrity use manufacturer supplied fasteners on all overlapping extension tube joints.
- Uninstalled product that is stored and exposed to excessive heat and or humidity can experience damage. Store product prior to installation in a cool dry place.