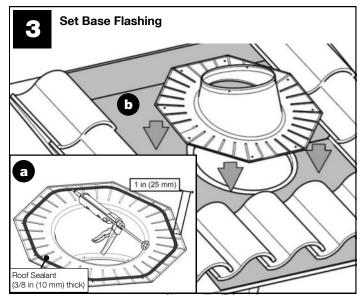

## A Daylighting Systems Installation Tips (Continued)

- Allow at least 2-3 hours for the installation, particularly if this is your first installation.
- During the day, turn off all the lights in the room to see how much natural light comes in through the windows, and determine the best position for the Solatube Daylighting System. To light a specific area, place the system over the area, not in the center of the room. This will prevent the desired area from being shaded by tall objects in the room.
- Measure the distance between the roof and the ceiling. If you don't have enough tubing, contact your Solatube International representative for additional tubing.
- Avoid roof locations shaded by trees, ridges and chimneys, or near water channels or valleys. Also avoid roof areas with obstructions such as fire sprinklers, HVAC equipment, gas, water or drain pipes, air ducts or flues and make sure that the roof is adequate to endure an installation without damaging its waterproofing properties or weakening the building structure.
- All adhesives, seals and tapes are recommended to be applied to a clean and dry surface at a minimum of 70°F (21°C) for maximum performance.
- Foil tape contains a pressure sensitive adhesive and pressure must be applied at all seams for proper bonding. Foil tape is not intended for use as structural support of the extension tubes. For structural integrity use manufacturer supplied fasteners on all overlapping extension tube joints.
- Uninstalled product that is stored and exposed to excessive heat and or humidity can experience damage. Store product prior to installation in a cool dry place.