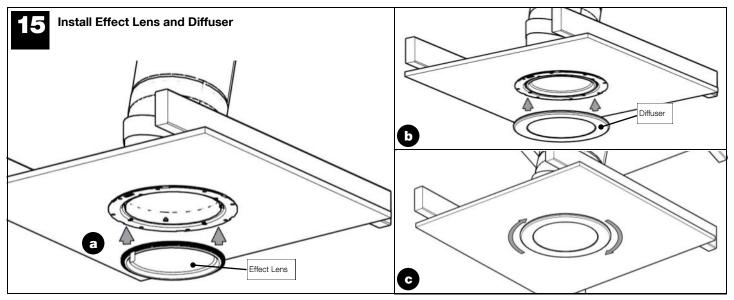

## A Daylighting Systems Installation Tips (Continued)

- Allow at least 2-3 hours for the installation, particularly if this is your first installation.
- During the day, turn off all the lights in the room to see how much natural light comes in through the windows, and determine the best position for the Solatube Daylighting System. To light a specific area, place the system over the area, not in the center of the room. This will prevent the desired area from being shaded by tall objects in the room.
- Measure the distance between the roof and the ceiling. If you don't have enough tubing, contact your Solatube International representative for additional tubing.
- Avoid roof locations shaded by trees, ridges and chimneys, or near water channels or valleys. Also avoid roof areas with obstructions such as fire sprinklers, HVAC equipment, gas, water or drain pipes, air ducts or flues and make sure that the roof is adequate to endure an installation without damaging its waterproofing properties or weakening the building structure.
- All adhesives, seals and tapes are recommended to be applied to a clean and dry surface at a minimum of 70°F (21°C) for maximum performance.
- Foil tape contains a pressure sensitive adhesive and pressure must be applied at all seams for proper bonding. Foil tape is not intended for use as structural support of the extension tubes. For structural integrity use manufacturer supplied fasteners on all overlapping extension tube joints.
- Uninstalled product that is stored and exposed to excessive heat and or humidity can experience damage. Store product prior to installation in a cool dry place.