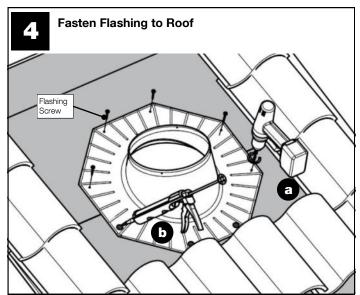

| #8 X 1/4 in (6 mm) screws                   | (8)      |

Note: These instructions are for non-HVHZ areas only. Contact a Solatube International representative for recommendations in HVHZ areas.

 $\mathbf{M}$ 

**Caution:** The use of Portland Cement based mastic, grout, or alkaline materials will cause damage to the aluminum flashing.



| Additional Materials and Tools |                                           | Quantity |
|--------------------------------|-------------------------------------------|----------|
| 1                              | Roof Sealant                              | (1)      |
| 2                              | Flashing Screws—#10 X 2 in (50 mm) screws | (8)      |
| 3                              | Tile Grinder                              | (1)      |







For the most current Installation Instructions, please visit www.solatube.com/instructions

Solatube International, Inc. | 2210 Oak Ridge Way | Vista, CA 92081-8341 | www.solatube.com | T: 888.SOLATUBE



## Flat ROOf Installation Instructions Appendix

| Par | ts List                              | Quantity |
|-----|--------------------------------------|----------|
| 1   | Roof Flashing (no pitch)             | (1)      |
| 2   | Flashing Screws - #10 X 2 in (51 mm) | (8)      |

| Add | itional Materials and Tools | Quantity |
|-----|-----------------------------|----------|
| 1   | Straight Edge               | (1)      |
| 2   | Roof Sealant                | (1)      |



For the most current Installation Instructions, please visit www.solatube.com/instructions



## Flashing Insula