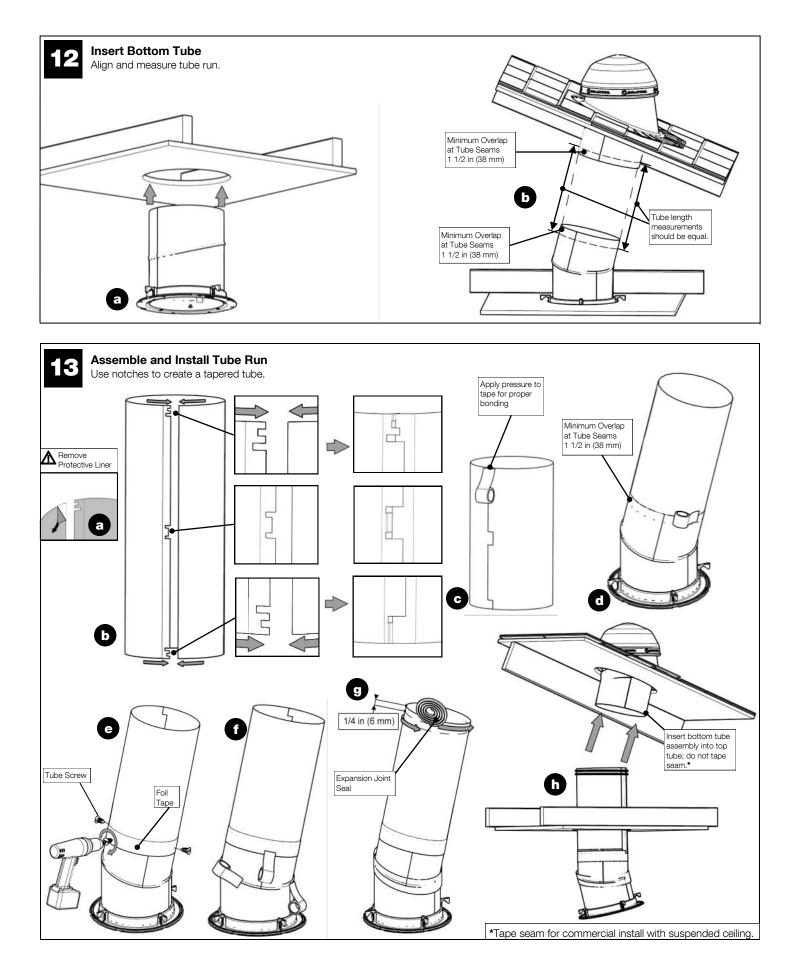

## A Daylighting Systems Installation Tips (Continued)

- Allow at least 2-3 hours for the installation, particularly if this is your first installation.
- During the day, turn off all the lights in the room to see how much natural light comes in through the windows, and determine the best position for the Solatube Daylighting System. To light a specific area, place the system over the area, not in the center of the room. This will prevent the desired area from being shaded by tall objects in the room.
- Measure the distance between the roof and the ceiling. If you don't have enough tubing, contact your Solatube International representative for additional tubing.
- Avoid roof locations shaded by trees, ridges and chimneys, or near water channels or valleys. Also avoid roof areas with obstructions such as fire sprinklers, HVAC equipment, gas, water or drain pipes, air ducts or flues and make sure that the roof is adequate to endure an installation without damaging its waterproofing properties or weakening the building structure.
- All adhesives, seals and tapes are recommended to be applied to a clean and dry surface at a minimum of 70°F (21°C) for maximum performance.
- Foil tape contains a pressure sensitive adhesive and pressure must be applied at all seams for proper bonding. Foil tape is not intended for use as structural support of the extension tubes. For structural integrity use manufacturer supplied fasteners on all overlapping extension tube joints.
- Uninstalled product that is stored and exposed to excessive heat and or humidity can experience damage. Store product prior to installation in a cool dry place.