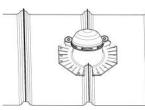

### Daylight Dimmer

Because you don't need 100% of the light 100% of the time, the innovative Solatube Daylight Dimmer easily controls the amount of daylight entering a room with the convenience of a switch. Our patented variable butterfly baffle controls the light output.