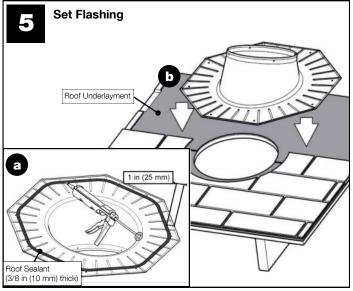

## A Daylighting Systems Installation Tips (Continued)

- Allow at least 2-3 hours for the installation, particularly if this is your first installation.
- During the day, turn off all the lights in the room to see how much natural light comes in through the windows, and determine the best position for the Solatube Daylighting System. To light a specific area, place the system over the area, not in the center of the room. This will prevent the desired area from being shaded by tall objects in the room.
- Measure the distance between the roof and the ceiling. If you don't have enough tubing, contact your Solatube International representative for additional tubing.
- Avoid roof locations shaded by trees, ridges and chimneys, or near water channels or valleys. Also avoid roof areas with obstructions such as fire sprinklers, HVAC equipment, gas, water or drain pipes, air ducts or flues and make sure that the roof is adequate to endure an installation without damaging its waterproofing properties or weakening the building structure.
- All adhesives, seals and tapes are recommended to be applied to a clean and dry surface at a minimum of 70°F (21°C) for maximum performance.
- Foil tape contains a pressure sensitive adhesive and pressure must be applied at all seams for proper bonding. Foil tape is not intended for use as structural support of the extension tubes. For structural integrity use manufacturer supplied fasteners on all overlapping extension tube joints.
- Uninstalled product that is stored and exposed to excessive heat and or humidity can experience damage. Store product prior to installation in a cool dry place.