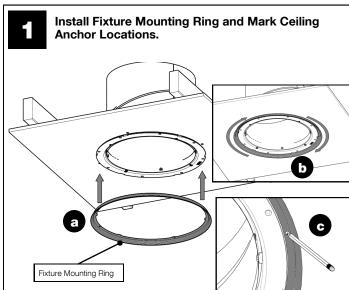

\*For suspended ceiling applications, use a ridged backer board to support Fixture Mounting Ring.

| Add | itional Materials and Tools | Quantity |
|-----|-----------------------------|----------|
| 1   | Drill Bit 3/8 in (9.5 mm)   | 1        |