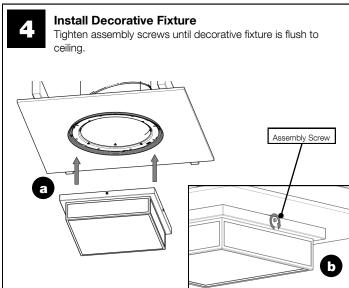

## Decorative Fixture Installation Instructions Appendix

## For AuroraGlo and QuadraFrost

| Part | ts List *             | Quantity |
|------|-----------------------|----------|
|      | Decorative Fixture    | (1)      |
| 1    | a. AuroraGlo          |          |
|      | b. QuadraFrost        |          |
| 2    | Fixture Mounting Ring | (1)      |
| 3    | Ceiling Anchors       | (4)      |
| 4    | Anchor Screws         | (4)      |
| 5    | Assembly Screw        | (4)      |
|      |                       |          |