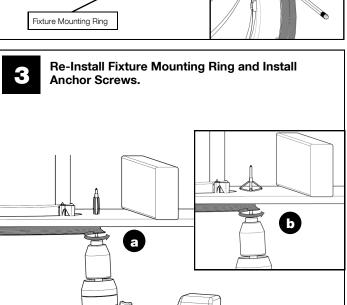

\*For suspended ceiling applications, use a ridged backer board to support Fixture Mounting Ring.

| Add | itional Materials and Tools | Quantity |
|-----|-----------------------------|----------|
| 1   | Drill Bit 3/8 in (9.5 mm)   | 1        |