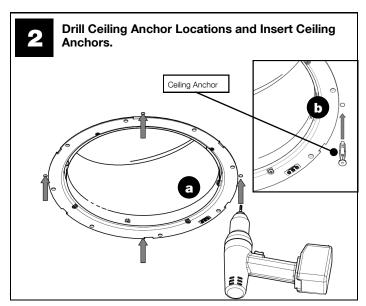

\*For suspended ceiling applications, use a ridged backer board to support Fixture Mounting Ring.

| Add | itional Materials and Tools | Quantity |
|-----|-----------------------------|----------|
| 1   | Drill Bit 3/8 in (9.5 mm)   | 1        |