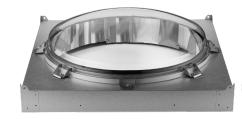

### Solatube M74 DS

The Solatube M74 DS (29 in./742 mm diameter) core combines advanced dome and tube optics with a Prismatic Diffuser. It distributes light evenly throughout an area, increasing illumination on high walls and ceiling planes. The core unit is ideal for floor to diffuser heights of 18-26 ft (5.5 m-8 m).

A. Solatube M74DS Core Unit

- B. Solatube M74DS with Amplifier
- C. Solatube M74DS with Collector
- D. Solatube M74DS with Collector and Amplifier

Optional SkyVault Collector

Optional Inner Dome

Insulated Curb Cap