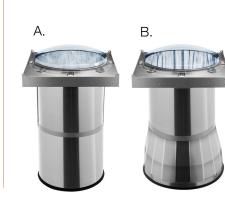

### Solatube M74 DS

The Solatube M74 DS (29 in./742 mm diameter) core combines advanced dome and tube optics with a Prismatic Diffuser. It distributes light evenly throughout an area, increasing illumination on high walls and ceiling planes. The core unit is ideal for floor to diffuser heights of 18-26 ft (5.5 m-8 m).

### Solatube M74 DS with Amplifier

This model pairs the core unit with the SkyVault Amplifier. It delivers focused light over greater distances to the visual task plane, and reduces light high up on walls and loss at the roof/ceiling plane. The M74 DS with Amplifier is ideal for floor to diffuser heights of 26 ft (8 m) and up.

A. Solatube M74DS Core Unit

- B. Solatube M74DS with Amplifier
- C. Solatube M74DS with Collector
- D. Solatube M74DS with Collector and Amplifier

Optional SkyVault Collector

Optional Inner Dome

Insulated Curb Cap