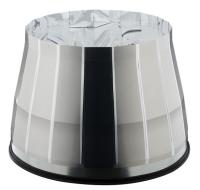

#### **SkyVault Series Diffuser** Assembly

Circular Prismatic Diffuser comes pre-assembled and easily attaches to extension tubes using patented Tab-Lock Connection System and Tube Belts.

Goodyear, AZ

Macy's Fulfillment Center