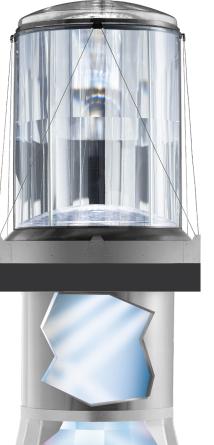

# Our Biggest, Boldest Technology Yet

The Solatube SkyVault Series (29 in./740 mm diameter) features revolutionary dome and daylight collector technologies that allow an enormous amount of light to enter an area. The system captures the sun's rays at the rooftop level and can transfer them extensive lengths through the world's most reflective tubing. A specially designed diffuser then disperses the daylight throughout the space, allowing it to reach places where natural light has rarely been possible. This modular system offers options for increasing light capture and focusing light to the task level, depending on the requirements of the space.

### Maximized Capture

Advanced domes and daylight collection technologies capture daylight using proprietary rooftop technologies that harvest low-angle morning, afternoon, and winter daylight to increase light output.

Raybender<sup>®</sup> HD Technology

A vertical daylight-capturing lens that harvests more lowangle light to boost output in normal and low-light conditions

#### LightTracker™ Technology

An innovative in-dome reflector made of Spectralight® Infinity material and featuring Cool Tube Technology that increases light onput and minimizes solar heat gain

#### **SkyVault Collector** A high-impact daylight collector features Raybender HD and LightTracker Technologies. Comes pre-assembled for attachment to the curb cap flashing. Available for any of the top assemblies.