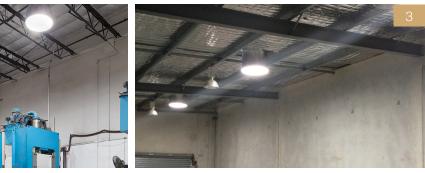

# **SkyVault Series Models**

With the modular SkyVault Series, daylighting large spaces is no longer an impossible task. Its numerous collection and delivery options allow you to create a configuration for any specific project need while its sophisticated yet simple design makes it easy to install and requires no maintenance. Important aspects to consider when your daylighting system is 20-100 ft (6 m-30 m) or more above the floor.

# **SkyVault Series Applications**