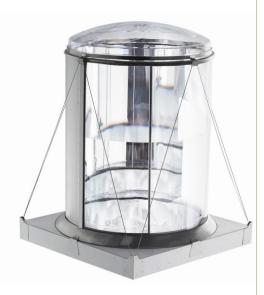

### **Top Assemblies**

Each top assembly features a high-impact outer dome and comes preassembled with a curb cap flashing, R-6 rigid insulation and Dome Edge Protection Band. Additional options include an inner dome and stainless steel wire security guard.

Single-Glazed Dome Assembly

**Single-Glazed Dome Assembly** with Security Guard

**Dual-Glazed Dome Assembly** 

**Dual-Glazed Dome Assembly** with Security Guard