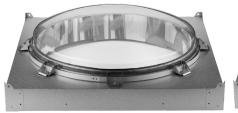

### Solatube M74 DS

The Solatube M74 DS (29 in./742 mm diameter) core combines advanced dome and tube optics with a Prismatic Diffuser. It distributes light evenly throughout an area, increasing illumination on high walls and ceiling planes. The core unit is ideal for floor to diffuser heights of 18-26 ft (5.5 m-8 m).

A. Solatube M74DS Core Unit

- B. Solatube M74DS with Amplifier
- C. Solatube M74DS with Collector
- D. Solatube M74DS with Collector and Amplifier

Optional SkyVault Collector

Optional Inner Dome

Insulated Curb Cap