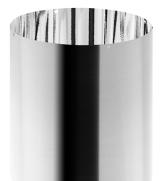

### Efficient Transfer

The world's most reflective tubing transfers maximum daylight from rooftop to diffuser with minimal light loss and perfect color rendition.

#### Spectralight<sup>®</sup> Infinity Tubing

Proprietary material with Cool Tube Technology delivers 99.7%\* specular reflectivity for maximum daylight transfer

\*Specular reflectance greater than 99% with wavelength specific reflectance up to 99.7% for the visible spectrum

#### **Cool Tube Technology**

Proprietary material used in Solatube reflectors and tubing that filters out heat-infused infrared rays to minimize solar heat gain