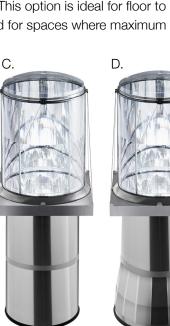

### Solatube M74 DS with Amplifier

This model pairs the core unit with the SkyVault Amplifier. It delivers focused light over greater distances to the visual task plane, and reduces light high up on walls and loss at the roof/ceiling plane. The M74 DS with Amplifier is ideal for floor to diffuser heights of 26 ft (8 m) and up.

### Solatube M74 DS with Collector

This model combines the core unit with the SkyVault Collector. It features Raybender HD and LightTracker Technologies, which increase low-angle light capture for powerful performance. This option is ideal for floor to diffuser heights of 26 ft (8 m) and up and for spaces where maximum levels of daylight illumination are desired.

A. Solatube M74DS Core Unit

- B. Solatube M74DS with Amplifier
- C. Solatube M74DS with Collector
- D. Solatube M74DS with Collector and Amplifier

Optional SkyVault Collector

Optional Inner Dome

Insulated Curb Cap