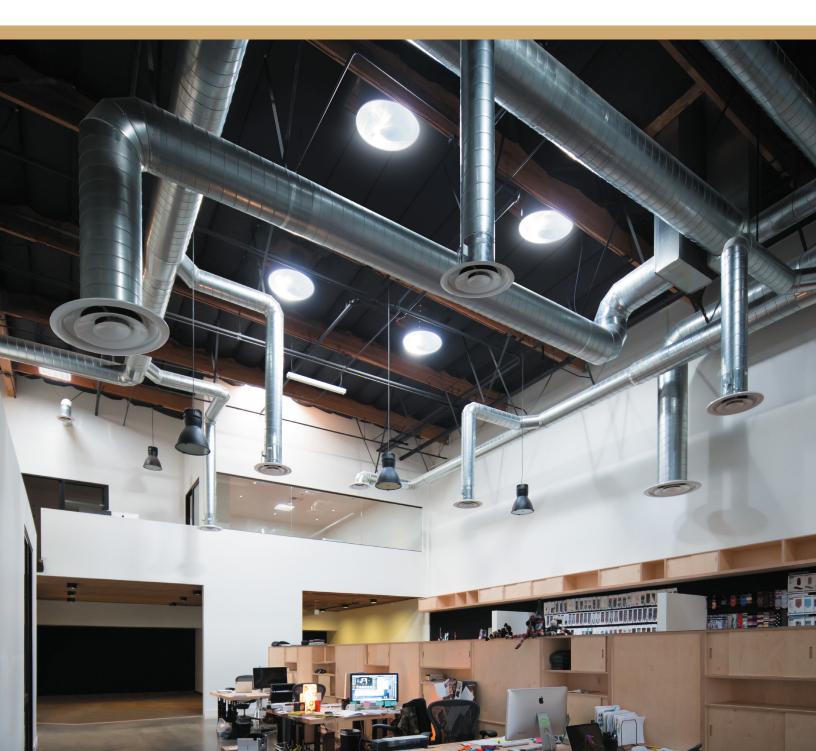

We have been using Solatube Daylighting Systems for over a decade and we continue to be impressed with the quality and performance, especially the new SkyVault Series. The amount of light delivered by these new units is truly incredible, allowing us the opportunity to turn off our electric lights during the day, and reduce our peak demand load. More importantly, the natural light creates a better work environment for our most important asset – our people.

# Our Biggest, Boldest Technology Yet

The Solatube SkyVault Series (29 in./740 mm diameter) features revolutionary dome and daylight collector technologies that allow an enormous amount of light to enter an area. The system captures the sun's rays at the rooftop level and can transfer them extensive lengths through the world's most reflective tubing. A specially designed diffuser then disperses the daylight throughout the space, allowing it to reach places where natural light has rarely been possible. This modular system offers options for increasing light capture and focusing light to the task level, depending on the requirements of the space.

# **SkyVault Series Models**

With the modular SkyVault Series, daylighting large spaces is no longer an impossible task. Its numerous collection and delivery options allow you to create a configuration for any specific project need while its sophisticated yet simple design makes it easy to install and requires no maintenance. Important aspects to consider when your daylighting system is 20-100 ft (6 m-30 m) or more above the floor.