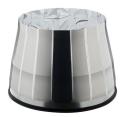

# Our Biggest, Boldest Technology Yet

The Solatube SkyVault Series (29 in./740 mm diameter) features revolutionary dome and daylight collector technologies that allow an enormous amount of light to enter an area. The system captures the sun's rays at the rooftop level and can transfer them extensive lengths through the world's most reflective tubing. A specially designed diffuser then disperses the daylight throughout the space, allowing it to reach places where natural light has rarely been possible. This modular system offers options for increasing light capture and focusing light to the task level, depending on the requirements of the space.

# **SkyVault Series Models**

With the modular SkyVault Series, daylighting large spaces is no longer an impossible task. Its numerous collection and delivery options allow you to create a configuration for any specific project need while its sophisticated yet simple design makes it easy to install and requires no maintenance. Important aspects to consider when your daylighting system is 20-100 ft (6 m-30 m) or more above the floor.

### Solatube M74 DS

The Solatube M74 DS (29 in./742 mm diameter) core combines advanced dome and tube optics with a Prismatic Diffuser. It distributes light evenly throughout an area, increasing illumination on high walls and ceiling planes. The core unit is ideal for floor to diffuser heights of 18-26 ft (5.5 m-8 m).