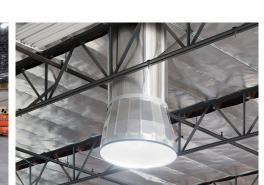

# Our Biggest, Boldest Technology Yet

The Solatube SkyVault Series (29 in./740 mm diameter) features revolutionary dome and daylight collector technologies that allow an enormous amount of light to enter an area. The system captures the sun's rays at the rooftop level and can transfer them extensive lengths through the world's most reflective tubing. A specially designed diffuser then disperses the daylight throughout the space, allowing it to reach places where natural light has rarely been possible. This modular system offers options for increasing light capture and focusing light to the task level, depending on the requirements of the space.

# **SkyVault Series Models**

With the modular SkyVault Series, daylighting large spaces is no longer an impossible task. Its numerous collection and delivery options allow you to create a configuration for any specific project need while its sophisticated yet simple design makes it easy to install and requires no maintenance. Important aspects to consider when your daylighting system is 20-100 ft (6 m-30 m) or more above the floor.