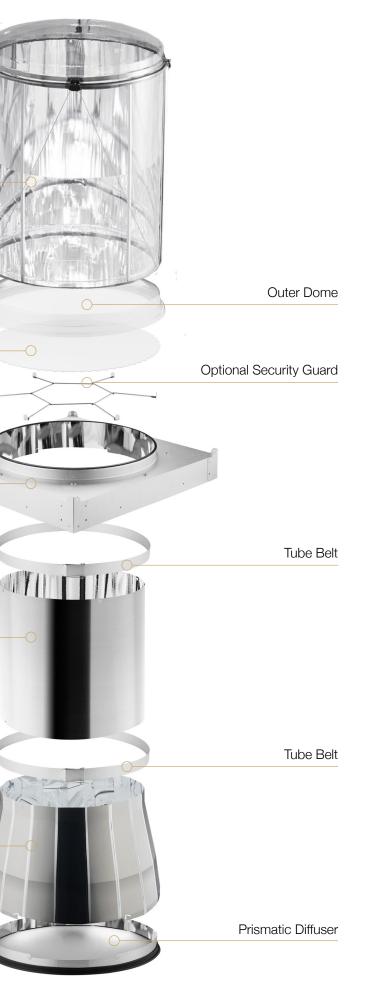

### **Top Assemblies**

Each top assembly features a high-impact outer dome and comes preassembled with a curb cap flashing, R-6 rigid insulation and Dome Edge Protection Band. Additional options include an inner dome and stainless steel wire security guard.

Single-Glazed Dome Assembly

**Single-Glazed Dome Assembly** with Security Guard

**Dual-Glazed Dome Assembly** 

**Dual-Glazed Dome Assembly** with Security Guard

### **Bottom Assemblies**

#### **SkyVault Series Diffuser** Assembly

Circular Prismatic Diffuser comes pre-assembled and easily attaches to extension tubes using patented Tab-Lock Connection System and Tube Belts.

Goodyear, AZ

Macy's Fulfillment Center

#### **SkyVault Collector** A high-impact daylight collector features Raybender HD and LightTracker Technologies. Comes pre-assembled for attachment to the curb cap flashing. Available for any of the top assemblies.

**SkyVault Amplifier** Cone-shaped amplifier features 36 highly reflective facets made of proprietary Spectralight Infinity material and attaches to a circular Prismatic Diffuser.

SkyVault Series top and bottom assemblies give you ultimate control over your daylighting projects. The system's modular components make it possible to enhance light capture, distribute daylight evenly, focus the light or a combination of these.