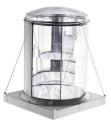

### Solatube M74 DS with Collector

This model combines the core unit with the SkyVault Collector. It features Raybender HD and LightTracker Technologies, which increase low-angle light capture for powerful performance. This option is ideal for floor to diffuser heights of 26 ft (8 m) and up and for spaces where maximum levels of daylight illumination are desired.

#### **SkyVault Collector** A high-impact daylight collector features Raybender HD and LightTracker Technologies. Comes pre-assembled for attachment to the curb cap flashing. Available for any of the top assemblies.