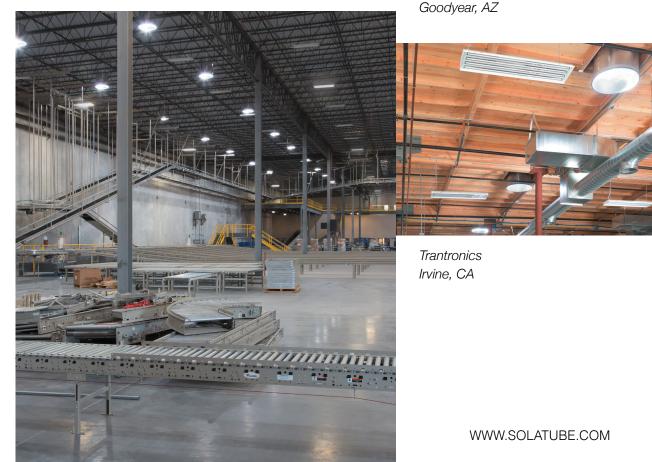

### Retail

| Warehouse &<br>Industrial |
|---------------------------|
|                           |
| Hospitality               |
|                           |
| Convention Centers        |
|                           |

# **SkyVault Series Applications**

#### **SkyVault Series Diffuser** Assembly

Circular Prismatic Diffuser comes pre-assembled and easily attaches to extension tubes using patented Tab-Lock Connection System and Tube Belts.

Goodyear, AZ

Macy's Fulfillment Center

Macy's Fulfillment Center Goodyear, AZ