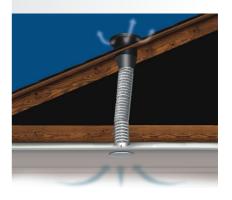

### Flashings for All Roof Types

Fabricated as a single, seamless piece to ensure leak-proof performance, flashing kits are available for all roof types and pitches.

#### Tailored roof tile

Seamless one piece flashing guarantees a leak-proof and durable product. Customised to your roof.