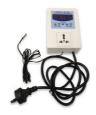

#### Accessories

- Enviromax Thermostat control switch. 4 roof vent options
- Double Cap@ 820m3/hr