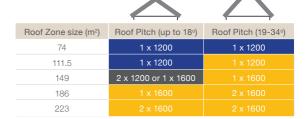

#### **Residential Quantity Guidelines**

<sup>\* 5</sup> Years on motor 10 years on housing.