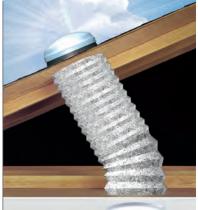

### Flashings for All Roof Types

Fabricated as a single, seamless piece to ensure leak-proof performance, flashing kits are available for all roof types and pitches.