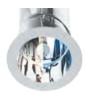

#### Light Add-on Kit

Works with any ordinary bulb for night-time use.

Combines with the Solatube® 160 DS to drive out humidity in a single elegant design.

Easily controls the amount of daylight entering a room with the convenience of a switch.

### **Heavenly Intelligent Accessories**

Light Add-on Kit

Minimise the light fittings in your ceiling and locate them inside your skylight.

Ventilation Add-on Kit

Unique to Solatube® this innovative two-in-one ceiling fixture extracts stale air, and minimises ceiling penetration for a more attractive look.