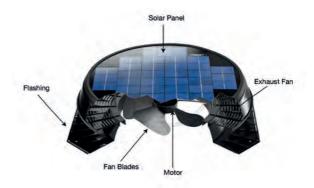

### More airflow

Advanced solar panel technology generates maximum power through a large 320 diameter fan.

#### Tailored roof tile

Seamless one piece flashing guarantees a leak-proof and durable product. Customised to your roof.

### High-performing

High-performance motor is reliable, long lasting and whisper quiet. Installed in under 1 hour by a Solatube Certified Installation consultant.

### Best warranty

5 Year. Brush-less motor (so it won't wear out). No Parts excluded