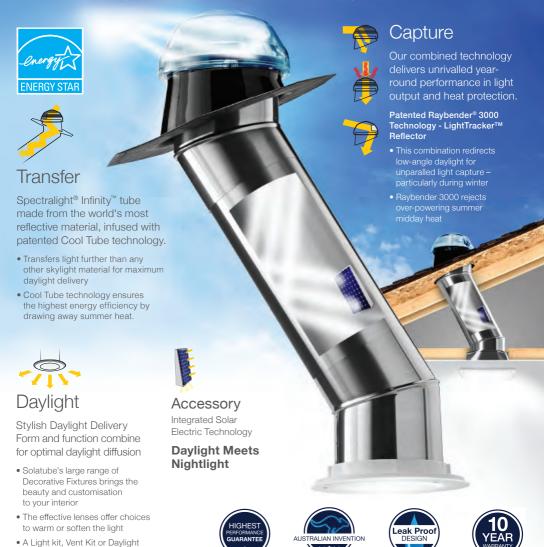

### Perfecting sunlight through invention

We didn't invent the sun. We just improved it. Solatube® Daylighting Systems are engineered to efficiently capture the sun's rays and deliver them into your home. From sunup to sundown you'll get brighter, more colourful rooms that cost nothing to light. Because installation can usually be done in about two hours with no structural changes, it's the fastest and simplest solution to a brighter, more beautiful home.

### Flashings for All Roof Types

Fabricated as a single, seamless piece to ensure leak-proof performance, flashing kits are available for all roof types and pitches.