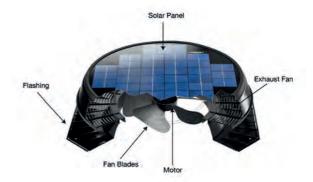

#### More airflow

Advanced solar panel technology generates maximum power through a large 320 diameter fan.

#### Tailored roof tile

Seamless one piece flashing guarantees a leak-proof and durable product. Customised to your roof.

#### High-performing

High-performance motor is reliable, long lasting and whisper quiet. Installed in under 1 hour by a Solatube Certified Installation consultant.

### Leading warranty

Brush-less, durable motors and quality components throughout.

## **Roof Ventilation**

The Australian climate is variable – Summers have extended periods of high temperatures and in some areas we see prolonged periods of continual wet weather. From these conditions it puts pressure on the home to cope with hot and damp extremes. The answer is to drive heat and moisture out of your home throughout the year. Solatube Solar star provides a cost effective solution.