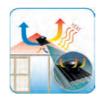

## Whole House Fan

# Comfort throughout your whole home for every season

- Cools your home efficiently in minutes during hot summer months
- Improves air quality removing odours all year round
- Extracts stale air in winter months
- Creates a healthier home
- Helps reduce air conditioning costs

# Refresh your home this summer.

Do you want your home to have continuous fresh air recirculating around the whole house this summer? Look no further.

Solatube Whole House fan pulls cool, fresh outdoor air into living spaces through the windows, and pushes hot stale indoor air through your roof cavity and out the vents. It doesn't recirculate air (as with air-conditioning) it provides natural fresh air throughout the home.