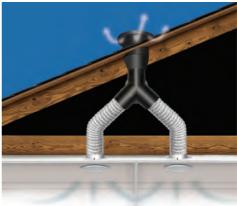

## **Roof Ventilation**

The Australian climate is variable – Summers have extended periods of high temperatures and in some areas we see prolonged periods of continual wet weather. From these conditions it puts pressure on the home to cope with hot and damp extremes. The answer is to drive heat and moisture out of your home throughout the year. Solatube Solar star provides a cost effective solution.

#### Two Models

Roof Flashing to suit all roof types