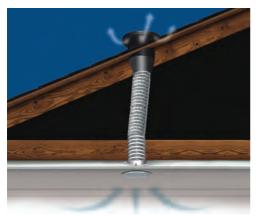

#### Tailored roof tile

Seamless one piece flashing guarantees a leak-proof and durable product. Customised to your roof.