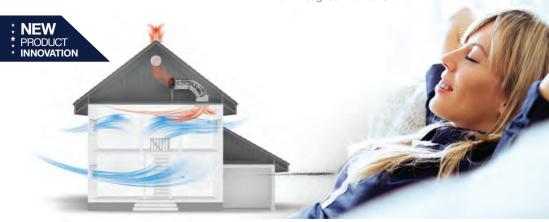

## **Roof Ventilation**

The Australian climate is variable – Summers have extended periods of high temperatures and in some areas we see prolonged periods of continual wet weather. From these conditions it puts pressure on the home to cope with hot and damp extremes. The answer is to drive heat and moisture out of your home throughout the year. Solatube Solar star provides a cost effective solution.

# Refresh your home this summer.

Do you want your home to have continuous fresh air recirculating around the whole house this summer? Look no further.

Solatube Whole House fan pulls cool, fresh outdoor air into living spaces through the windows, and pushes hot stale indoor air through your roof cavity and out the vents. It doesn't recirculate air (as with air-conditioning) it provides natural fresh air throughout the home.