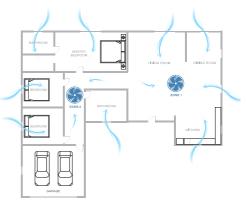

# Refresh your home this summer.

Do you want your home to have continuous fresh air recirculating around the whole house this summer? Look no further.

Solatube Whole House fan pulls cool, fresh outdoor air into living spaces through the windows, and pushes hot stale indoor air through your roof cavity and out the vents. It doesn't recirculate air (as with air-conditioning) it provides natural fresh air throughout the home.

## Fresh solutions for your home

With four models that can be used alone or combined for any size house or number of zones you want to cool within it, Solatube has the Whole House Fans to get the job done.