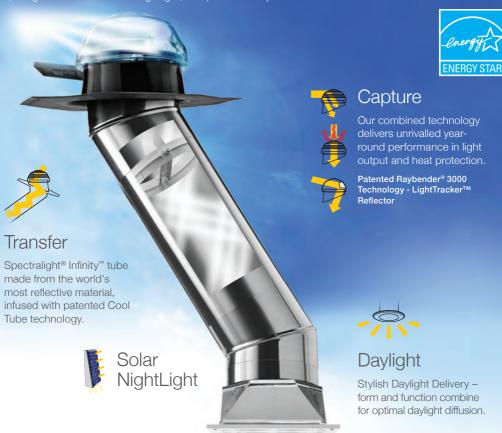

# The Miracle Skylight

Highest performance guaranteed\*

The new generation of skylight with total daylight control and automated night close

# The Miracle Skylight: Accessories

Adding functionality and style to 'the World's' highest performing skylight

Overall Performance and Light Consistency

Highest performance. Brighter light, Longer light, all day every day.

#### Overall Performance and Light Consistency

- Australian made and designed
- Specially engineered clear dome for maximum light and strenath
- 98% Miro silver tube with an exclusive 25-year (tube only) warranty
- · Australia's best 10/25-year warranty\*