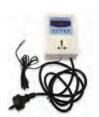

#### Accessories

- Enviromax Thermostat control switch.
  4 roof vent options
- Double Cap@ 820m3/hr